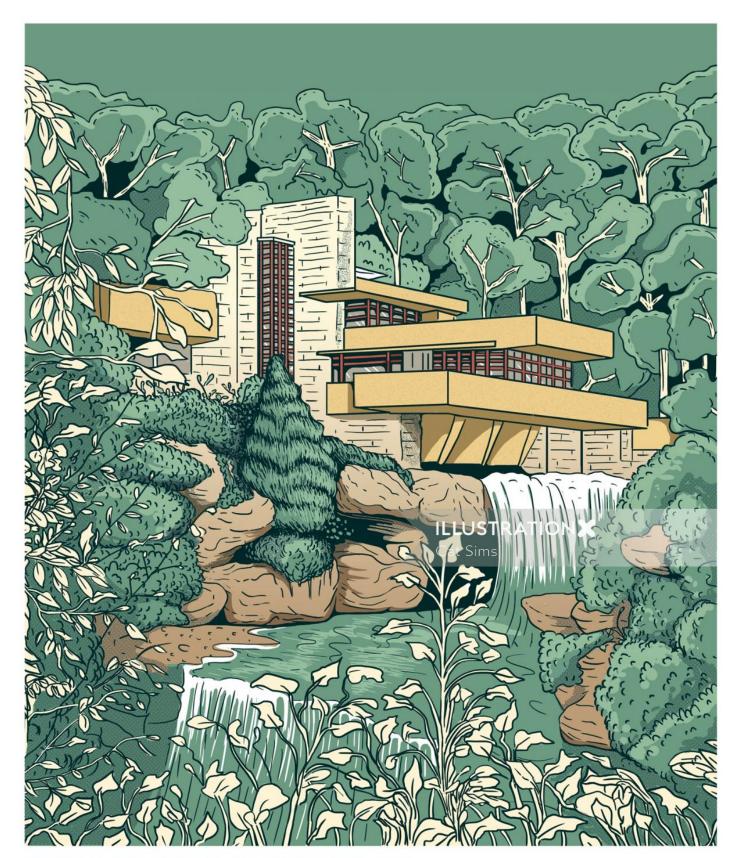

#### **ILLUSTRATION**X

FRANK LLOYD WRIGHT, FALLINGWATER, 1935 GICLÉE PRINTED ON HAHNEMÜHLE GERMAN ETCHING PAPER

LONDON, 2018

© All rights reserved