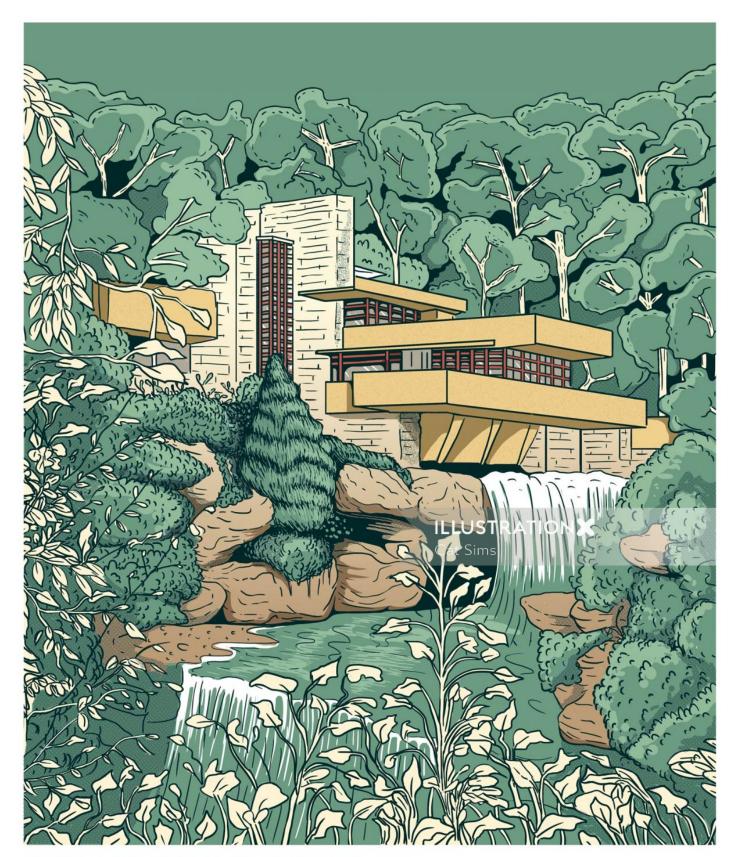

## **ILLUSTRATION**X

FRANK LLOYD WRIGHT, FALLINGWATER, 1935 GICLÉE PRINTED ON HAHNEMÜHLE GERMAN ETCHING PAPER

LONDON, 2018

© All rights reserved