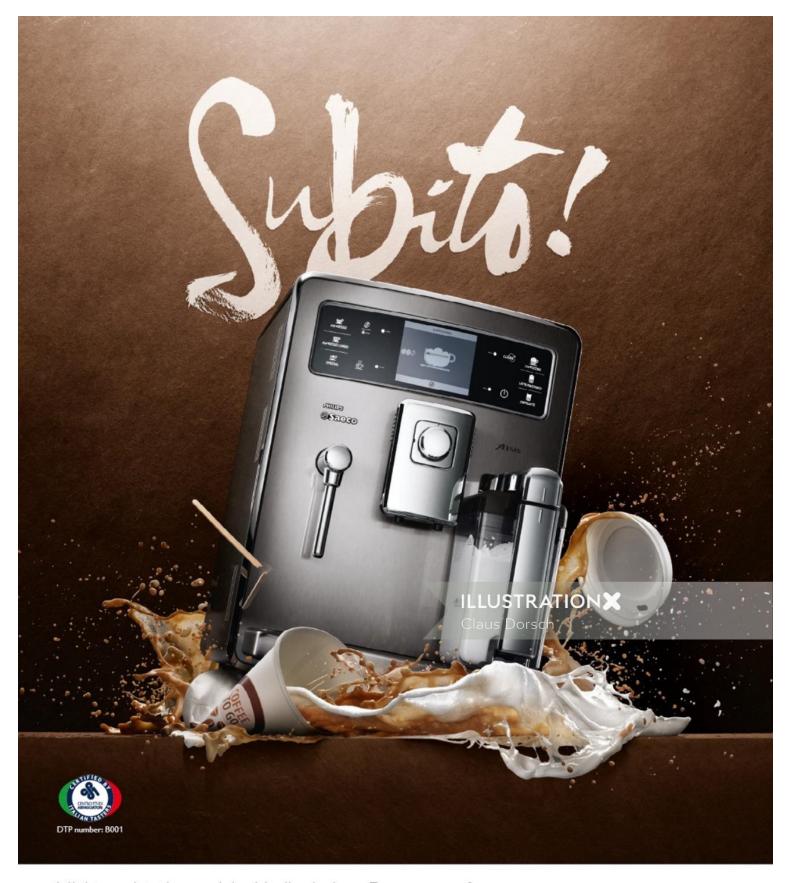

### Claus Dorsch

www.illustrationx.com/br/ClausDorsch

www.illustrationx.com/br/ClausDorsch

www.illustrationx.com/br/ClausDorsch

www.illustrationx.com/br/ClausDorsch

www.illustrationx.com/br/ClausDorsch

Nichts geht über original italienischen Espresso auf Knopfdruck.

Beim Thema Espresso verstehen wir Italiener keinen Spaß. Wir wollen das volle Aroma jeder einzelnen Bohne. Und das möglichst schnell und einfach. Genau deshalb haben wir den Espresso-Vollautomaten erfunden. Authentisches Aroma und italienisches Temperament, ganz einfach auf Knopfdruck – und zwar subito!

Alles über das Original auf philips.de/saeco

sense and simplicity

Der mit dieser Maschine zubereitete Espresso entspricht den Geschmacksparametern "Espresso & Cappuccino Perfetto von Philips Saeco", die von der Qualitätssicherung "Disciplinare Tecnico di Produzione (DTP N° 8001)" aufgenommen und zertifiziert wurden.