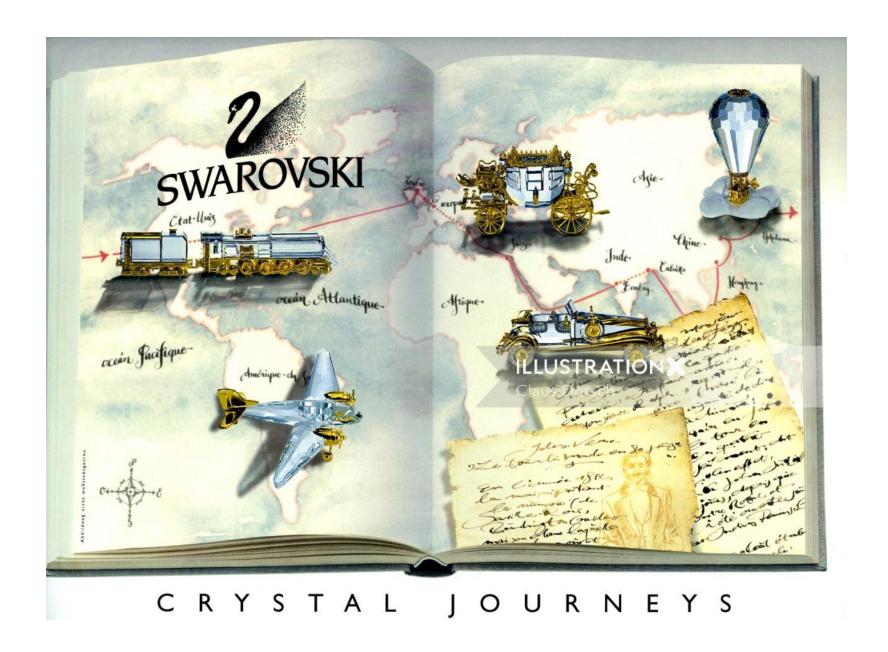

#### Welcome to my portfolio

### Claus Dorsch













www.illustrationx.com/br/ClausDorsch









www.illustrationx.com/br/ClausDorsch

























www.illustrationx.com/br/ClausDorsch















































www.illustrationx.com/br/ClausDorsch













www.illustrationx.com/br/ClausDorsch



Nichts geht über original italienischen Espresso auf Knopfdruck.

Beim Thema Espresso verstehen wir Italiener keinen Spaß. Wir wollen das volle Aroma jeder einzelnen Bohne. Und das möglichst schnell und einfach. Genau deshalb haben wir den Espresso-Vollautomaten erfunden. Authentisches Aroma und italienisches Temperament, ganz einfach auf Knopfdruck – und zwar subito!

Alles über das Original auf philips.de/saeco



sense and simplicity

Der mit dieser Maschine zubereitete Espresso entspricht den Geschmacksparametern "Espresso & Cappuccino Perfetto von Philips Saeco", die von der Qualitätssicher