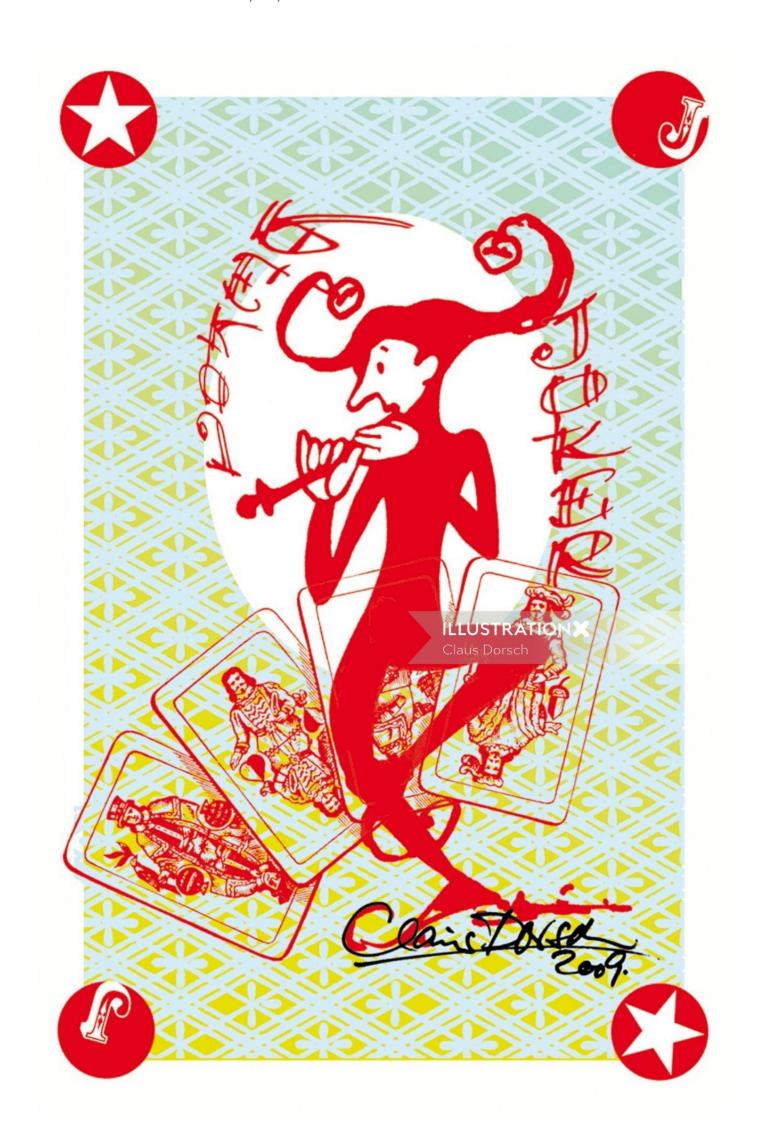

#### Welcome to my portfolio

### Claus Dorsch













www.illustrationx.com/br/ClausDorsch









www.illustrationx.com/br/ClausDorsch

























www.illustrationx.com/br/ClausDorsch















































www.illustrationx.com/br/ClausDorsch













www.illustrationx.com/br/ClausDorsch



Nichts geht über original italienischen Espresso auf Knopfdruck.

Beim Thema Espresso verstehen wir Italiener keinen Spaß. Wir wollen das volle Aroma jeder einzelnen Bohne. Und das möglichst schnell und einfach. Genau deshalb haben wir den Espresso-Vollautomaten erfunden. Authentisches Aroma und italienisches Temperament, ganz einfach auf Knopfdruck – und zwar subito!

Alles über das Original auf philips.de/saeco



sense and simplicity

Der mit dieser Maschine zubereitete Espresso entspricht den Geschmacksparametern "Espresso & Cappuccino Perfetto von Philips Saeco", die von der Qualitätssicherung "Disciplinare Tecnico di Produzione (DTP N° 8001)" aufgenommen und zertifi