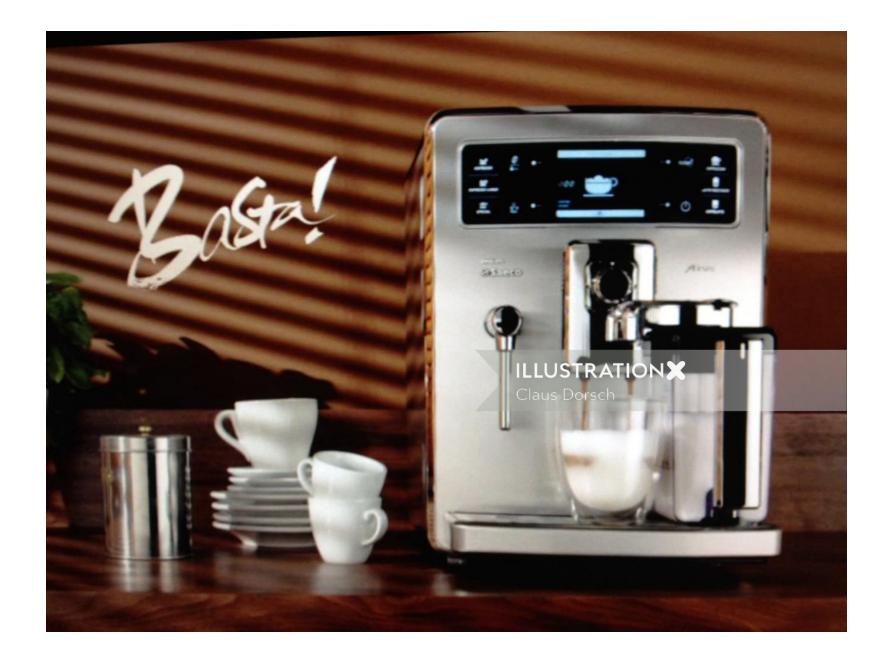

### Claus Dorsch

www.illustrationx.com/br/ClausDorsch

www.illustrationx.com/br/ClausDorsch

www.illustrationx.com/br/ClausDorsch

www.illustrationx.com/br/ClausDorsch

www.illustrationx.com/br/ClausDorsch

Nichts geht über original italienischen Espresso auf Knopfdruck.

Beim Thema Espresso verstehen wir Italiener keinen Spaß. Wir wollen das volle Aroma jeder einzelnen Bohne. Und das möglichst schnell und einfach. Genau deshalb haben wir den Espresso-Vollautomaten erfunden. Authentisches Aroma und italienisches Temperament, ganz einfach auf Knopfdruck – und zwar subito!

Alles über das Original auf philips.de/saeco

sense and simplicity

Der mit dieser Maschine zubereitete Espresso entspricht den Geschmacksparametern "Espresso & Cappuccino Perfetto von Philips Saeco", die von der Qualitätssicherung "Disciplinare Tecnico di Produzione (DTP N° 8001)" aufgenommen und zertifiziert wurden.