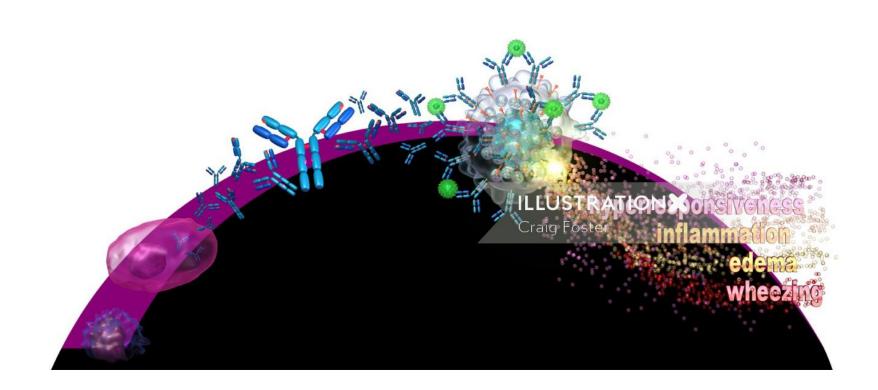

/ {\color{red} CraigFoster}$ 













www.illustrationx.com/sx/CraigFoster





www.illustrationx.com/sx/CraigFoster



 $www.illustrationx.com/sx/{\color{red} CraigFoster}$ 









www.illustrationx.com/sx/ CraigFoster













 $www.illustrationx.com/sx/{\color{red} CraigFoster}$ 





























 $www.illustrationx.com/sx/{\color{red} CraigFoster}$ 













www.illustrationx.com/sx/ CraigFoster









www.illustrationx.com/sx/ CraigFoster





 $www.illustrationx.com/sx/ {\color{red} CraigFoster}$ 









www.illustrationx.com/sx/CraigFoster













 $www.illustrationx.com/sx/ {\color{red} CraigFoster}$ 





www.illustrationx.com/sx/CraigFoster







vs. Laparoscopic Surgical Incision







 $www.illustrationx.com/sx/{\color{red} CraigFoster}$ 





 $www.illustrationx.com/sx/{\color{red} CraigFoster}$ 

















www.illustrationx.com/sx/CraigFoster









www.illustrationx.com/sx/CraigFoster









#### Need advice?

We're ready to help



**ana@illustrationx.com** +55 2I 997737378



www.illustrationx.com/sx