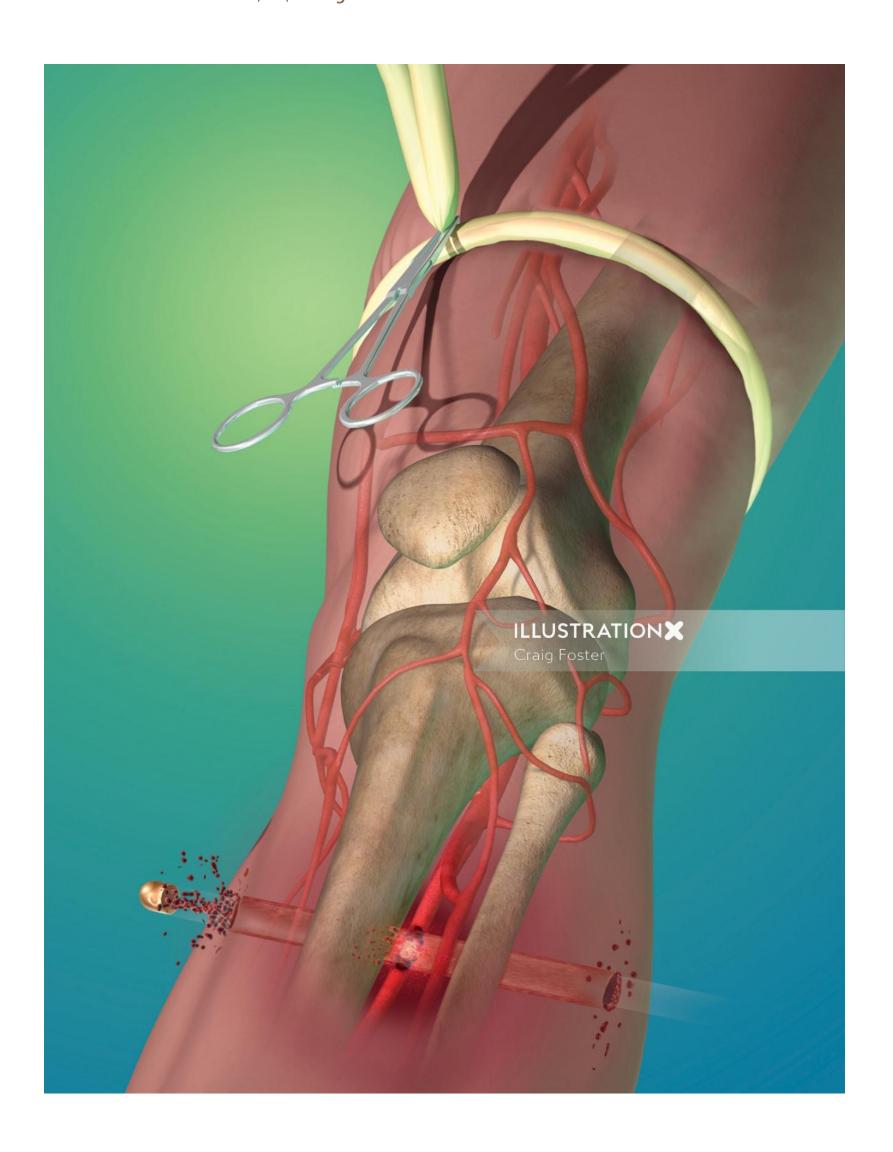

 $www.illustrationx.com/sx/ {\color{red} CraigFoster}$ 

www.illustrationx.com/sx/CraigFoster

 $www.illustrationx.com/sx/ {\color{red} CraigFoster}$ 

www.illustrationx.com/sx/CraigFoster

vs. Laparoscopic Surgical Incision