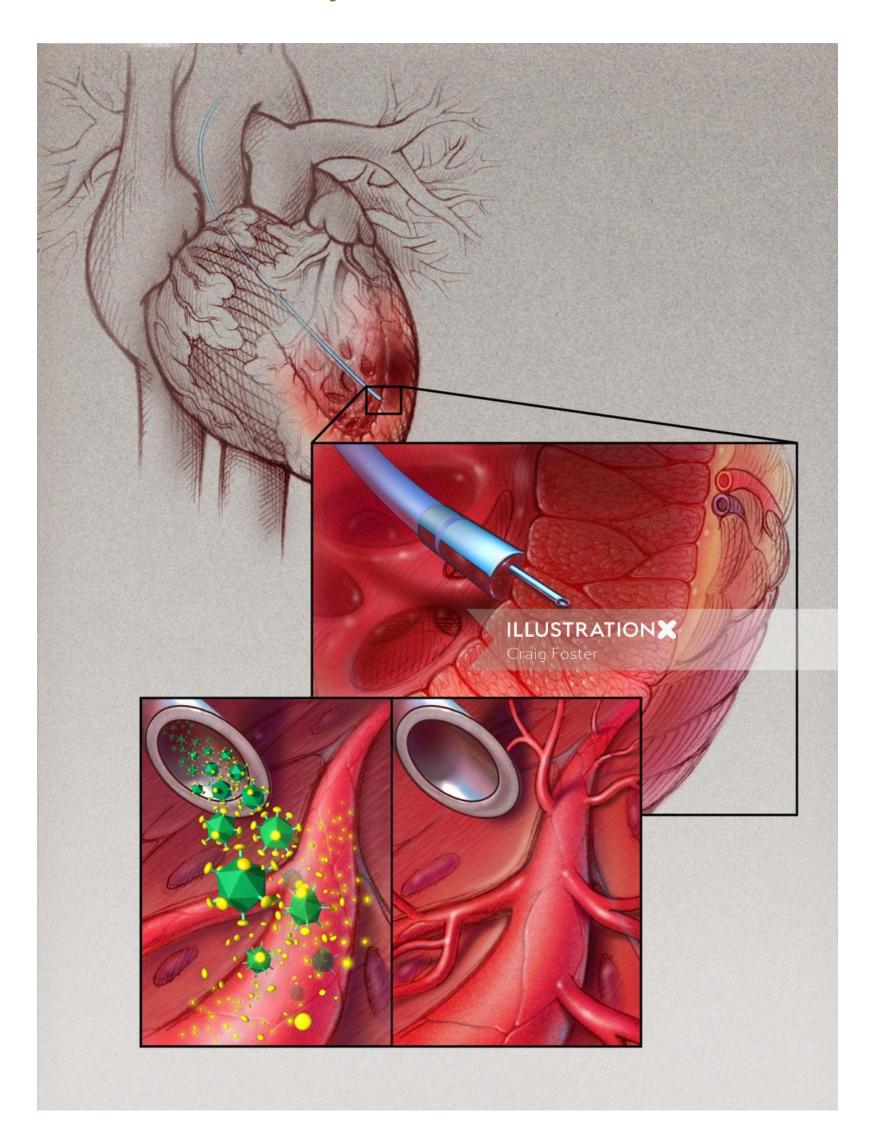

gFoster



 $www.illustrationx.com/sx/{\color{red} CraigFoster}$ 









www.illustrationx.com/sx/ CraigFoster













 $www.illustrationx.com/sx/{\color{red} CraigFoster}$ 





























 $www.illustrationx.com/sx/{\color{red} CraigFoster}$ 













www.illustrationx.com/sx/ CraigFoster









www.illustrationx.com/sx/ CraigFoster





 $www.illustrationx.com/sx/ {\color{red} CraigFoster}$ 









www.illustrationx.com/sx/CraigFoster













 $www.illustrationx.com/sx/ {\color{red} CraigFoster}$ 





www.illustrationx.com/sx/CraigFoster







vs. Laparoscopic Surgical Incision







 $www.illustrationx.com/sx/{\color{red} CraigFoster}$ 





 $www.illustrationx.com/sx/{\color{red} CraigFoster}$ 

















www.illustrationx.com/sx/CraigFoster









www.illustrationx.com/sx/CraigFoster









#### Need advice?

We're ready to help



**ana@illustrationx.com** +55 2I 997737378



www.illustrationx.com/sx