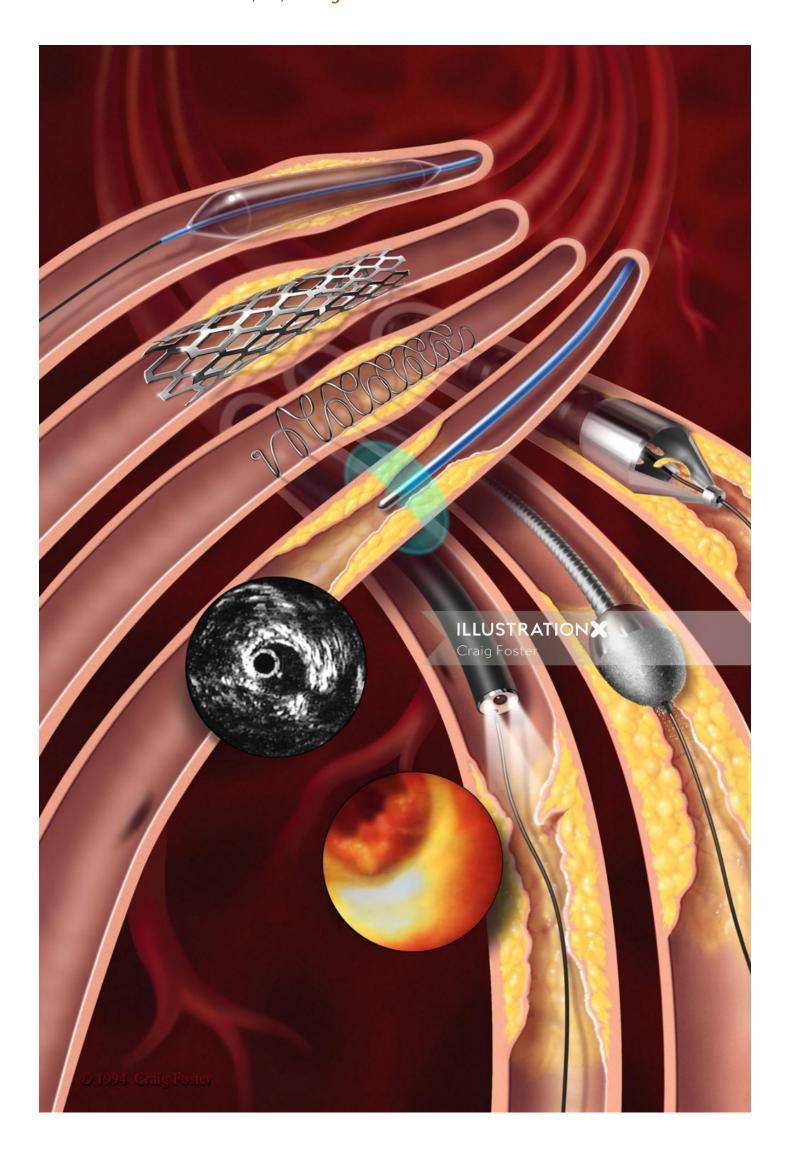

.com/sx/CraigFoster





www.illustrationx.com/sx/CraigFoster



 $www.illustrationx.com/sx/{\color{red} CraigFoster}$ 









www.illustrationx.com/sx/ CraigFoster













 $www.illustrationx.com/sx/{\color{red} CraigFoster}$ 





























 $www.illustrationx.com/sx/{\color{red} CraigFoster}$ 













www.illustrationx.com/sx/ CraigFoster









www.illustrationx.com/sx/ CraigFoster





 $www.illustrationx.com/sx/ {\color{red} CraigFoster}$ 









www.illustrationx.com/sx/CraigFoster













 $www.illustrationx.com/sx/ {\color{red} CraigFoster}$ 





www.illustrationx.com/sx/CraigFoster







vs. Laparoscopic Surgical Incision







 $www.illustrationx.com/sx/{\color{red} CraigFoster}$ 





 $www.illustrationx.com/sx/{\color{red} CraigFoster}$ 

















www.illustrationx.com/sx/CraigFoster









www.illustrationx.com/sx/CraigFoster









#### Need advice?

We're ready to help



**ana@illustrationx.com** +55 2I 997737378



www.illustrationx.com/sx