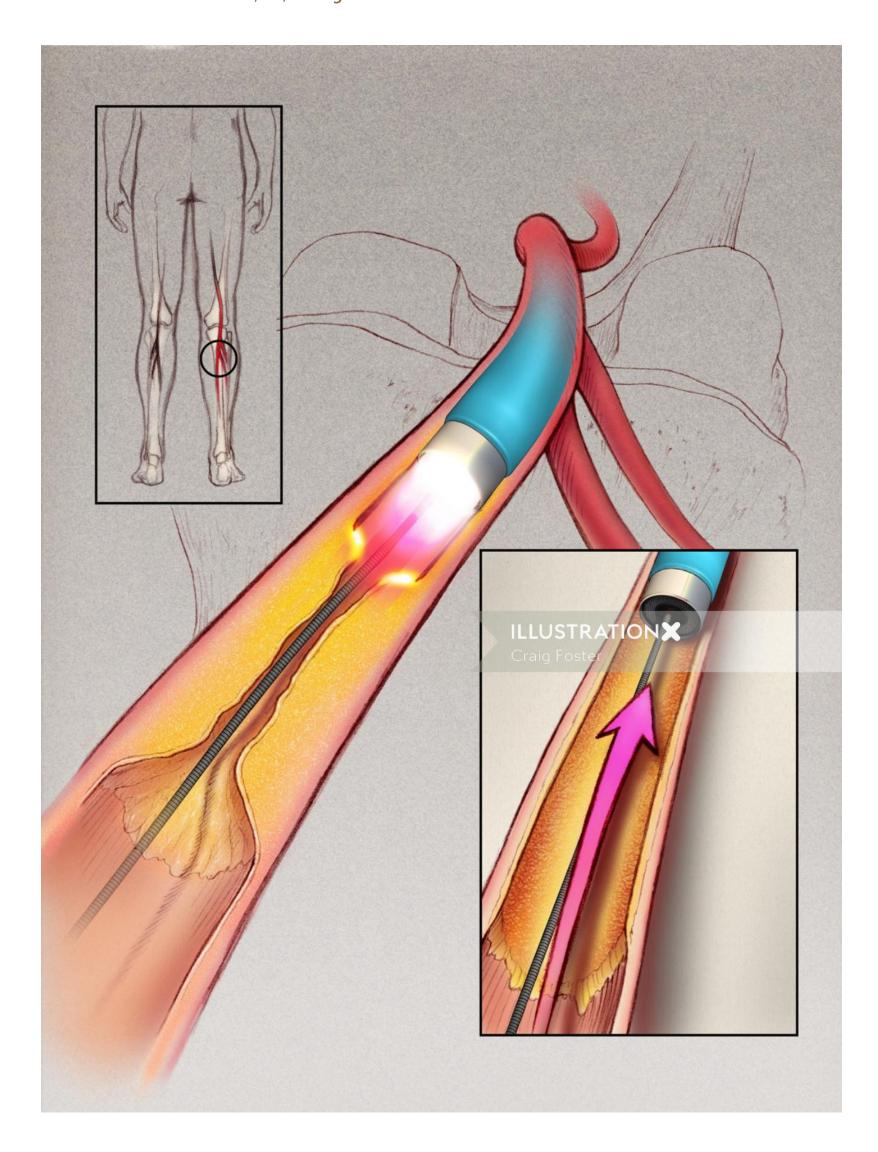

 $www.illustrationx.com/sx/ {\color{red} CraigFoster}$ 

www.illustrationx.com/sx/CraigFoster

 $www.illustrationx.com/sx/ {\color{red} CraigFoster}$ 

www.illustrationx.com/sx/CraigFoster

vs. Laparoscopic Surgical Incision