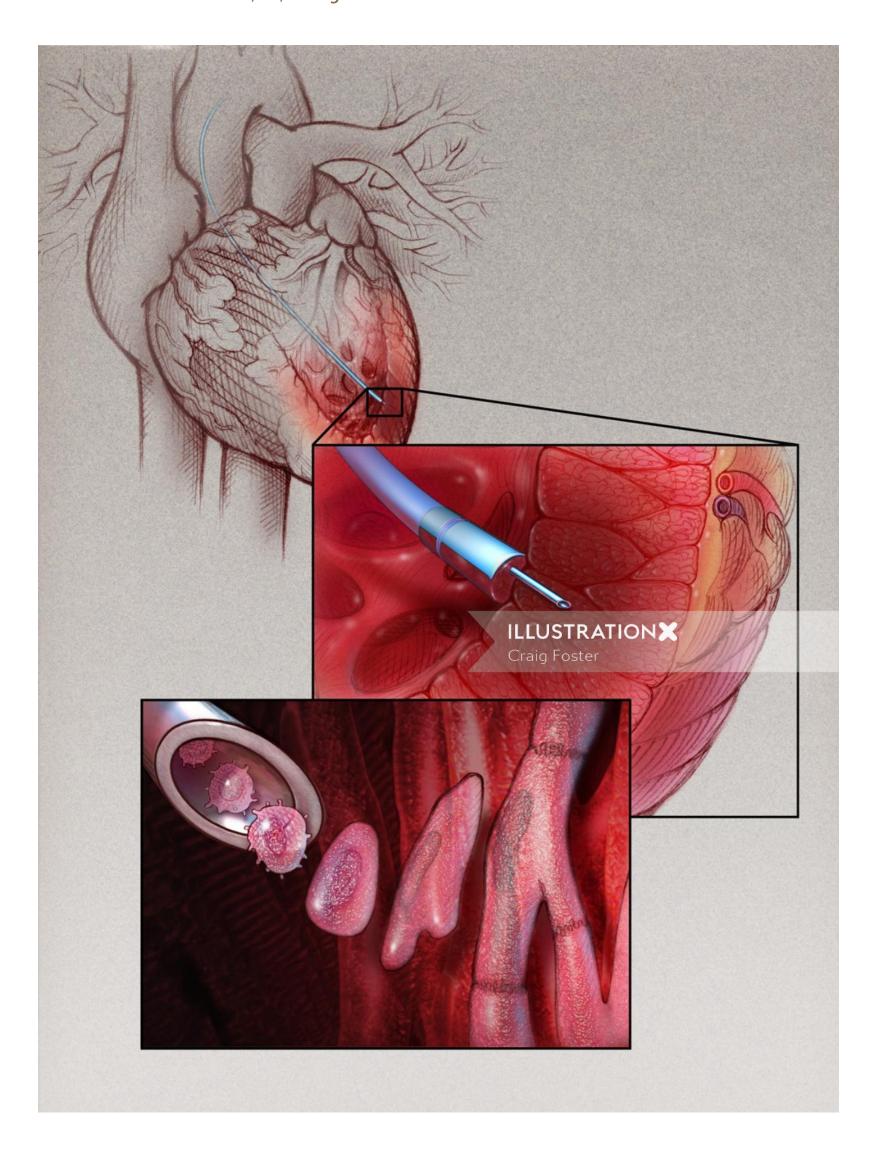

red} CraigFoster}$ 









www.illustrationx.com/sx/ CraigFoster













 $www.illustrationx.com/sx/{\color{red} CraigFoster}$ 





























 $www.illustrationx.com/sx/{\color{red} CraigFoster}$ 













www.illustrationx.com/sx/ CraigFoster









www.illustrationx.com/sx/ CraigFoster





 $www.illustrationx.com/sx/ {\color{red} CraigFoster}$ 









www.illustrationx.com/sx/CraigFoster













 $www.illustrationx.com/sx/ {\color{red} CraigFoster}$ 





www.illustrationx.com/sx/CraigFoster







vs. Laparoscopic Surgical Incision







 $www.illustrationx.com/sx/{\color{red} CraigFoster}$ 





 $www.illustrationx.com/sx/{\color{red} CraigFoster}$ 

















www.illustrationx.com/sx/CraigFoster









www.illustrationx.com/sx/CraigFoster









#### Need advice?

We're ready to help



**ana@illustrationx.com** +55 2I 997737378



www.illustrationx.com/sx