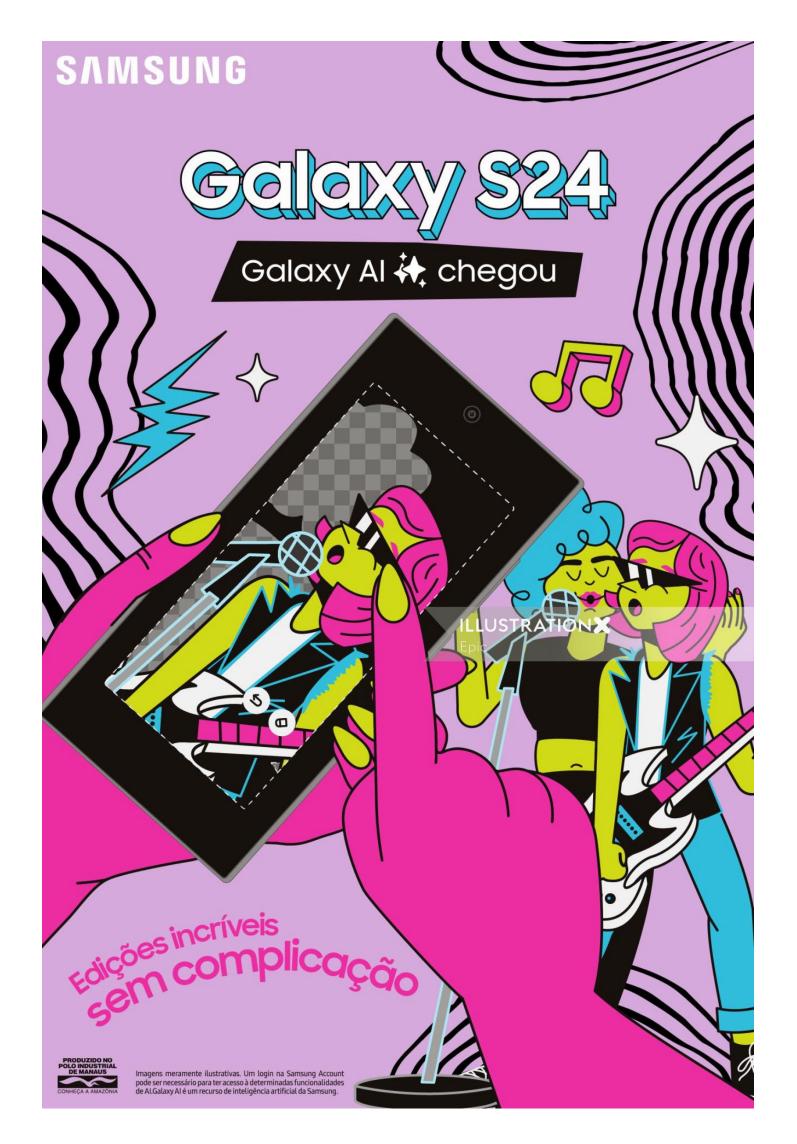

### Epic

www.illustrationx.com/au/**Epic** 

is meramente ilustrativas. Um login na Samsung Account pode ser necessário para ter acesso à determinadas funcionalidades de Al.Galaxy Al é um recurso ligência artificial da Samsung. A qualidade da imagem utilizando o recurso Nightography pode variar conforme condições de disparo, incluindo múltiplos , condições de baixa luminosidade, falta de foco ou objetos em movimento. Galaxy Al é um recurso de inteligência artificial da Samsung.