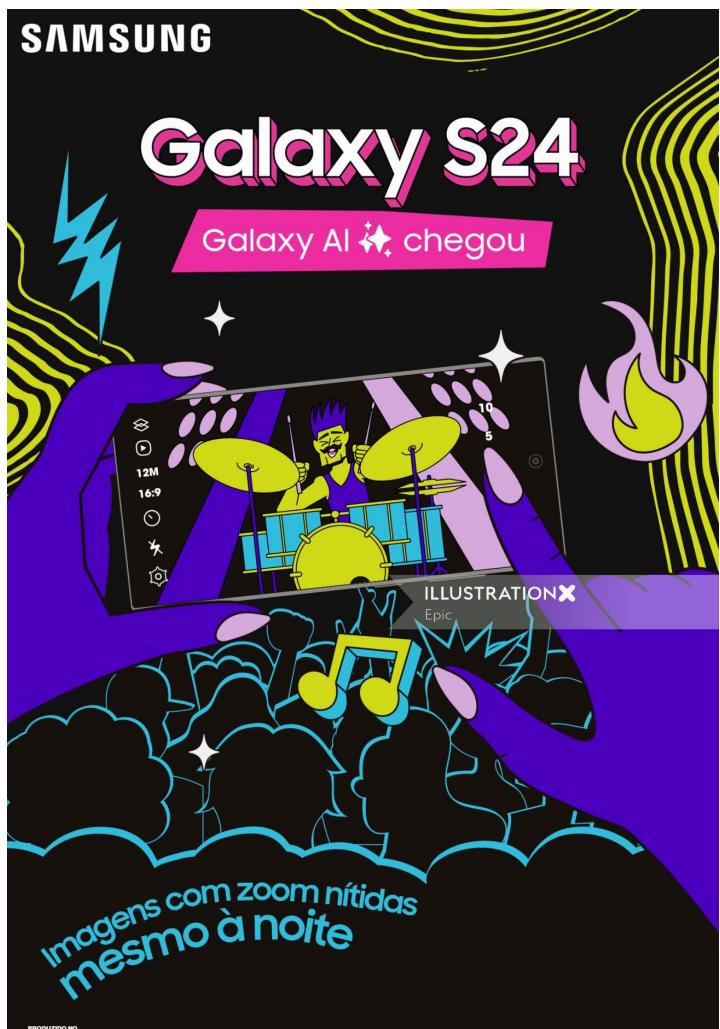

### Epic

www.illustrationx.com/au/**Epic** 

is meramente ilustrativas. Um login na Samsung Account pode ser necessário para ter acesso à determinadas funcionalidades de Al.Galaxy Al é um recurso ligência artificial da Samsung. A qualidade da imagem utilizando o recurso Nightography pode variar conforme condições de disparo, incluindo múltiplos , condições de baixa luminosidade, falta de foco ou objetos em movimento. Galaxy Al é um recurso de inteligência artificial da Samsung.