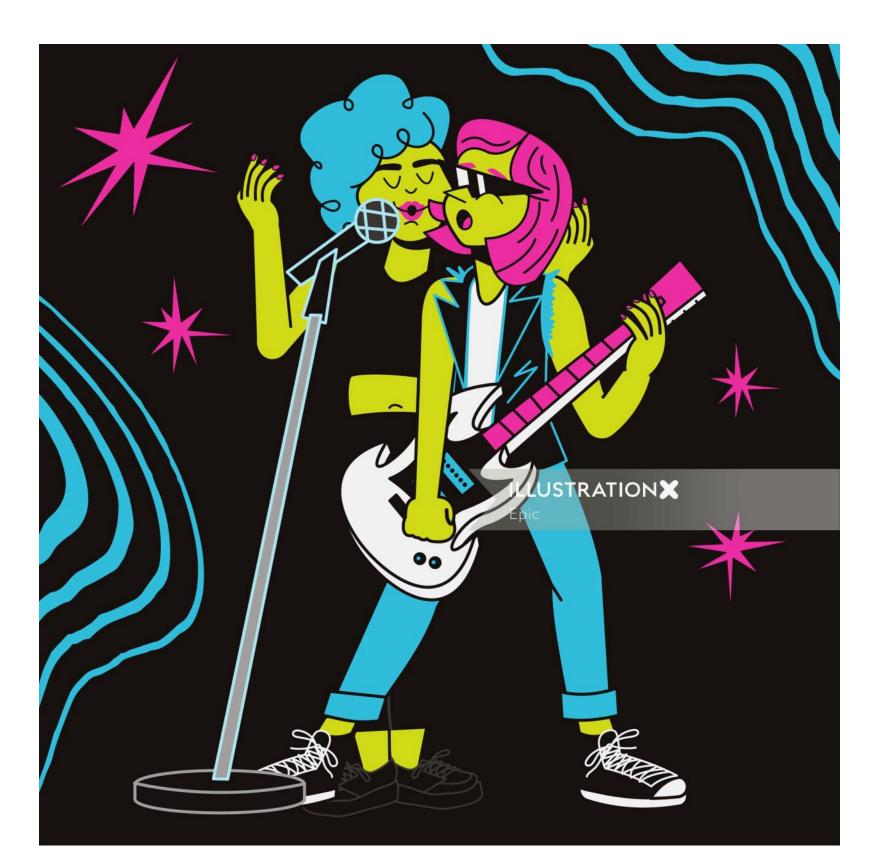

luminosidade, falta de foco ou objetos em movimento. Galaxy Al é um recurso de inteligência artificial da Samsung.

© All rights reserved

#### **ILLUSTRATION**



© All rights reserved

#### **ILLUSTRATION**X

www.illustrationx.com/au/**Epic** 



© All rights reserved

#### **ILLUSTRATION**X



© All rights reserved

#### **ILLUSTRATION**X

www.illustrationx.com/au/**Epic** 



© All rights reserved

#### **ILLUSTRATION**X

www.illustrationx.com/au/**Epic** 



© All rights reserved

#### **ILLUSTRATION**X

www.illustrationx.com/au/**Epic** 



© All rights reserved

#### **ILLUSTRATION**X



© All rights reserved

#### **ILLUSTRATION**X





© All rights reserved

#### **ILLUSTRATION**X



© All rights reserved

#### **ILLUSTRATION**X





© All rights reserved

#### **ILLUSTRATION**X



© All rights reserved

#### **ILLUSTRATION**X

www.illustrationx.com/au/**Epic** 



© All rights reserved

#### **ILLUSTRATION**X

www.illustrationx.com/au/**Epic** 

© All rights reserved

#### **ILLUSTRATION**X



© All rights reserved

#### **ILLUSTRATION**X





© All rights reserved

#### **ILLUSTRATION**X



© All rights reserved

#### **ILLUSTRATION**X





© All rights reserved

#### **ILLUSTRATION**X

www.illustrationx.com/au/**Epic** 



© All rights reserved

#### **ILLUSTRATION**X

www.illustrationx.com/au/**Epic** 



© All rights reserved

#### **ILLUSTRATION**X

www.illustrationx.com/au/**Epic** 



© All rights reserved

#### **ILLUSTRATION**X



© All rights reserved

#### **ILLUSTRATION**X



© All rights reserved

#### **ILLUSTRATION**X

www.illustrationx.com/au/**Epi