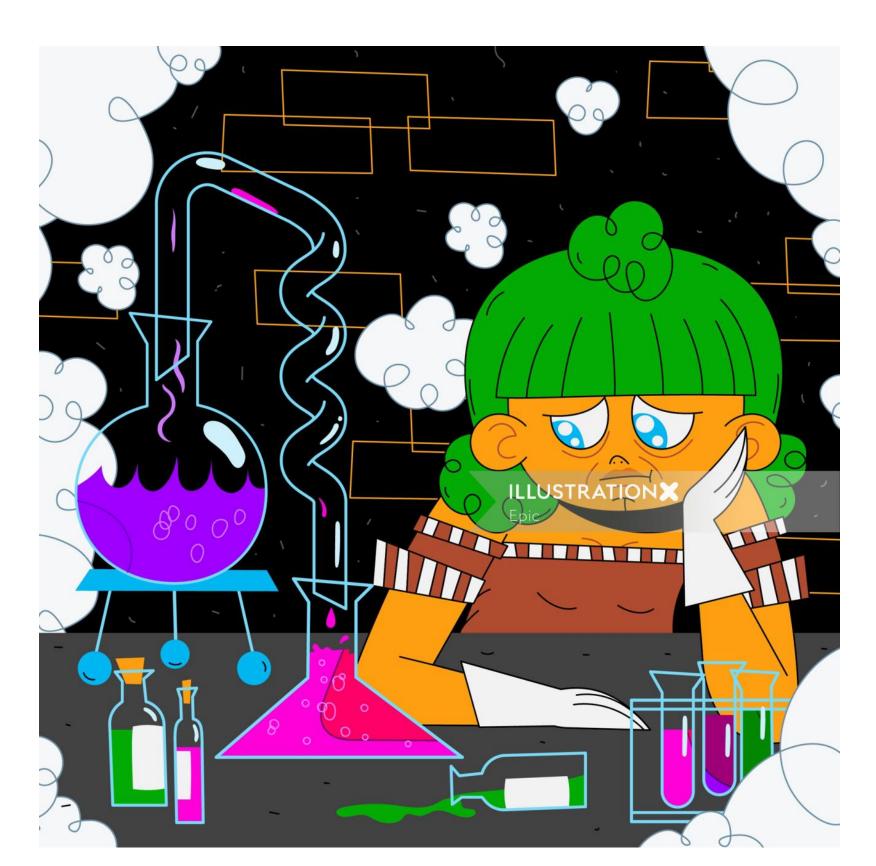

so Nightography pode variar conforme condições de disparo, incluindo múltiplos , condições de baixa luminosidade, falta de foco ou objetos em movimento. Galaxy Al é um recurso de inteligência artificial da Samsung.

© All rights reserved

#### **ILLUSTRATION**



© All rights reserved

#### **ILLUSTRATION**X

www.illustrationx.com/au/**Epic** 



© All rights reserved

#### **ILLUSTRATION**X



© All rights reserved

#### **ILLUSTRATION**X

www.illustrationx.com/au/**Epic** 



© All rights reserved

#### **ILLUSTRATION**X

www.illustrationx.com/au/**Epic** 



© All rights reserved

#### **ILLUSTRATION**X

www.illustrationx.com/au/**Epic** 



© All rights reserved

#### **ILLUSTRATION**X



© All rights reserved

#### **ILLUSTRATION**X





© All rights reserved

#### **ILLUSTRATION**X



© All rights reserved

#### **ILLUSTRATION**X





© All rights reserved

#### **ILLUSTRATION**X



© All rights reserved

#### **ILLUSTRATION**X

www.illustrationx.com/au/**Epic** 



© All rights reserved

#### **ILLUSTRATION**X

www.illustrationx.com/au/**Epic** 

© All rights reserved

#### **ILLUSTRATION**X



© All rights reserved

#### **ILLUSTRATION**X





© All rights reserved

#### **ILLUSTRATION**X



© All rights reserved

#### **ILLUSTRATION**X





© All rights reserved

#### **ILLUSTRATION**X

www.illustrationx.com/au/**Epic** 



© All rights reserved

#### **ILLUSTRATION**X

www.illustrationx.com/au/**Epic** 



© All rights reserved

#### **ILLUSTRATION**X

www.illustrationx.com/au/**Epic** 



© All rights reserved

#### **ILLUSTRATION**X



© All rights reserved

###