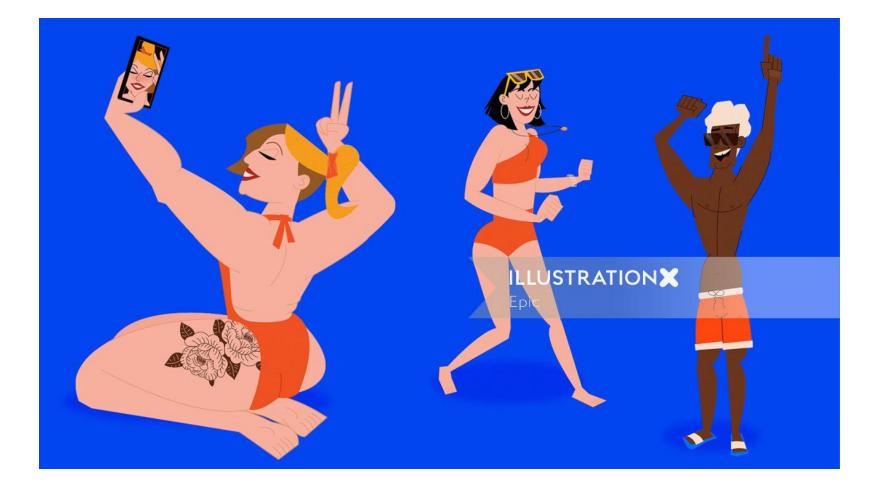

### Epic

www.illustrationx.com/au/**Epic** 

is meramente ilustrativas. Um login na Samsung Account pode ser necessário para ter acesso à determinadas funcionalidades de Al.Galaxy Al é um recurso ligência artificial da Samsung. A qualidade da imagem utilizando o recurso Nightography pode variar conforme condições de disparo, incluindo múltiplos , condições de baixa luminosidade, falta de foco ou objetos em movimento. Galaxy Al é um recurso de inteligência artificial da Samsung.