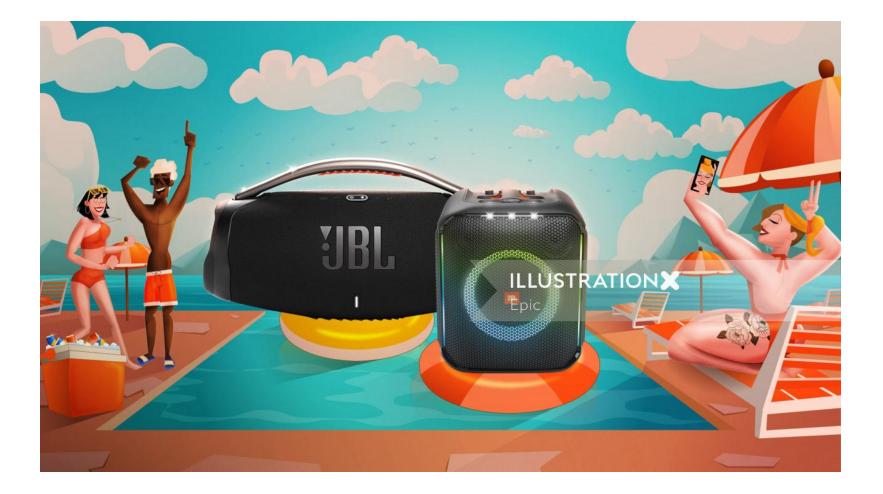

### Epic

www.illustrationx.com/br/Epic

is meramente ilustrativas. Um login na Samsung Account pode ser necessário para ter acesso à determinadas funcionalidades de Al.Galaxy Al é um recurso ligência artificial da Samsung. A qualidade da imagem utilizando o recurso Nightography pode variar conforme condições de disparo, incluindo múltiplos , condições de baixa luminosidade, falta de foco ou objetos em movimento. Galaxy Al é um recurso de inteligência artificial da Samsung.