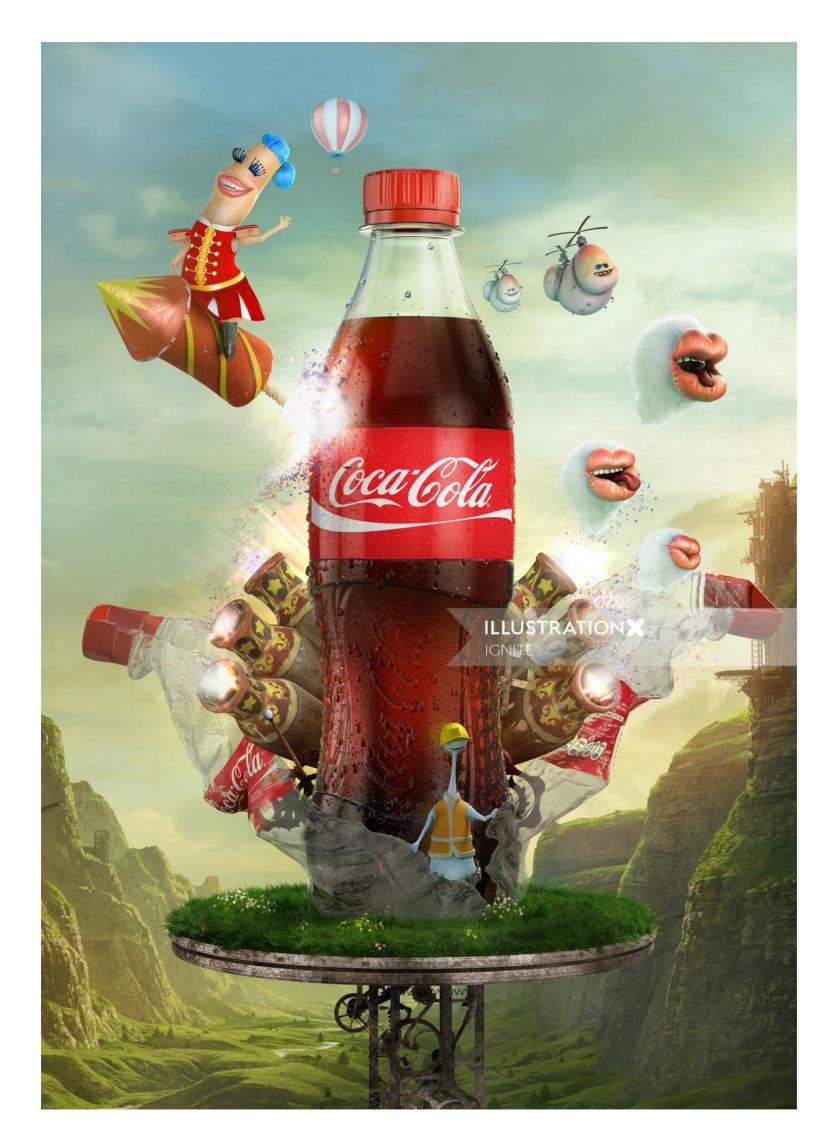

|                           |            |  |   |      |   |    | 1 |
|                            |        |           |              |             |         | MISSION (                 |            |  |   |      |   |    | 1 |
| <ul> <li>JOB NO</li> </ul> | P06813 | CLIENT    | ROBINSONS    | PUBLICATION | CLOSER  | <ul> <li>PROOF</li> </ul> | AQ DP EURO |  |   |      |   |    |   |
| <ul> <li>MP</li> </ul>     | JOE A  | · PRODUCT | APPLE CHERRY | · SIZE      | 300X220 | PROOF NO                  | 1          |  |   |      |   |    |   |

MISSION POSSIBLE 60 KINGBY ST SOHO LONDON WIB 5DS TEL 0207 451 4566 FAX 0207 437 3666 ISDN 0207 734 1264

© All rights reserved

#### **ILLUSTRATION**X





© All rights reserved

# **ILLUSTRATION**X





© All rights reserved

# **ILLUSTRATION**X





© All rights reserved

# **ILLUSTRATION**X





© All rights reserved

# **ILLUSTRATION**X





© All rights reserved

# **ILLUSTRATION**X





© All rights reserved

# **ILLUSTRATION**X





© All rights reserved

# **ILLUSTRATION**X







© All rights reserved

# **ILLUSTRATION**X





© All rights reserved

# **ILLUSTRATION**X





© All rights reserved

# **ILLUSTRATION**X







© All rights reserved

# **ILLUSTRATION**X





© All rights reserved

# **ILLUSTRATION**X





© All rights reserved

# **ILLUSTRATION**X





© All rights reserved

# **ILLUSTRATION**X







© All rights reserved

# **ILLUSTRATION**X





© All rights reserved

#### **ILLUSTRATION**X





© All rights reserved

# **ILLUSTRATION**X





© All rights reserved

# **ILLUSTRATION**X





© All rights reserved