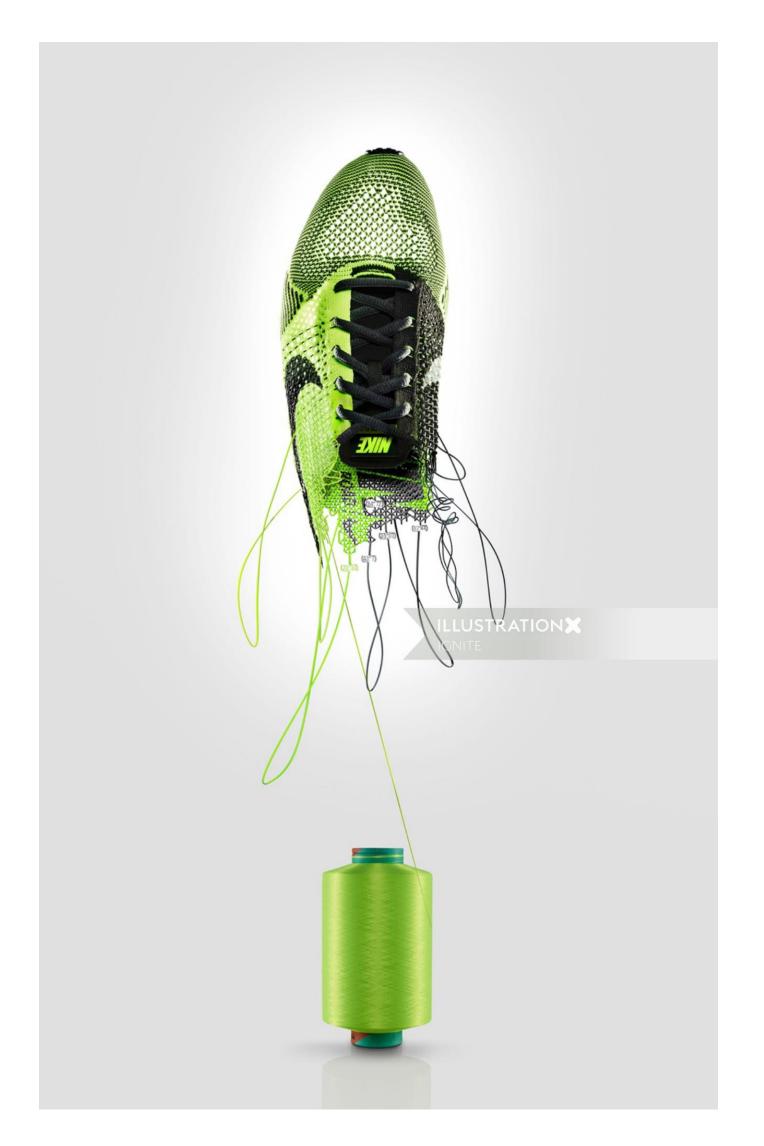

|  |   |      |   |    | 1 |
| <ul> <li>JOB NO</li> </ul> | P06813 | CLIENT    | ROBINSONS    | PUBLICATION | CLOSER  | <ul> <li>PROOF</li> </ul> | AQ DP EURO |  |   |      |   |    |   |
| <ul> <li>MP</li> </ul>     | JOE A  | · PRODUCT | APPLE CHERRY | · SIZE      | 300X220 | PROOF NO                  | 1          |  |   |      |   |    |   |

MISSION POSSIBLE 60 KINGBY ST SOHO LONDON WIB 5DS TEL 0207 451 4566 FAX 0207 437 3666 ISDN 0207 734 1264

© All rights reserved

#### **ILLUSTRATION**X





© All rights reserved

# **ILLUSTRATION**X





© All rights reserved

# **ILLUSTRATION**X





© All rights reserved

# **ILLUSTRATION**X





© All rights reserved

# **ILLUSTRATION**X





© All rights reserved

# **ILLUSTRATION**X





© All rights reserved

# **ILLUSTRATION**X





© All rights reserved

# **ILLUSTRATION**X







© All rights reserved

# **ILLUSTRATION**X





© All rights reserved

# **ILLUSTRATION**X





© All rights reserved

# **ILLUSTRATION**X







© All rights reserved

# **ILLUSTRATION**X





© All rights reserved

# **ILLUSTRATION**X





© All rights reserved

# **ILLUSTRATION**X





© All rights reserved

# **ILLUSTRATION**X







© All rights reserved

# **ILLUSTRATION**X





© All rights reserved

#### **ILLUSTRATION**X





© All rights reserved

# **ILLUSTRATION**X





© All rights reserved

# **ILLUSTRATION**X





© All rights reserved

# **ILLUSTRATION**X





© All rights reserved

# **ILLUSTRATION**X





© All rights reserved

# **ILLUSTRATION**X





© All rights reserved

# **ILLUSTRATION**X





© All rights reserved