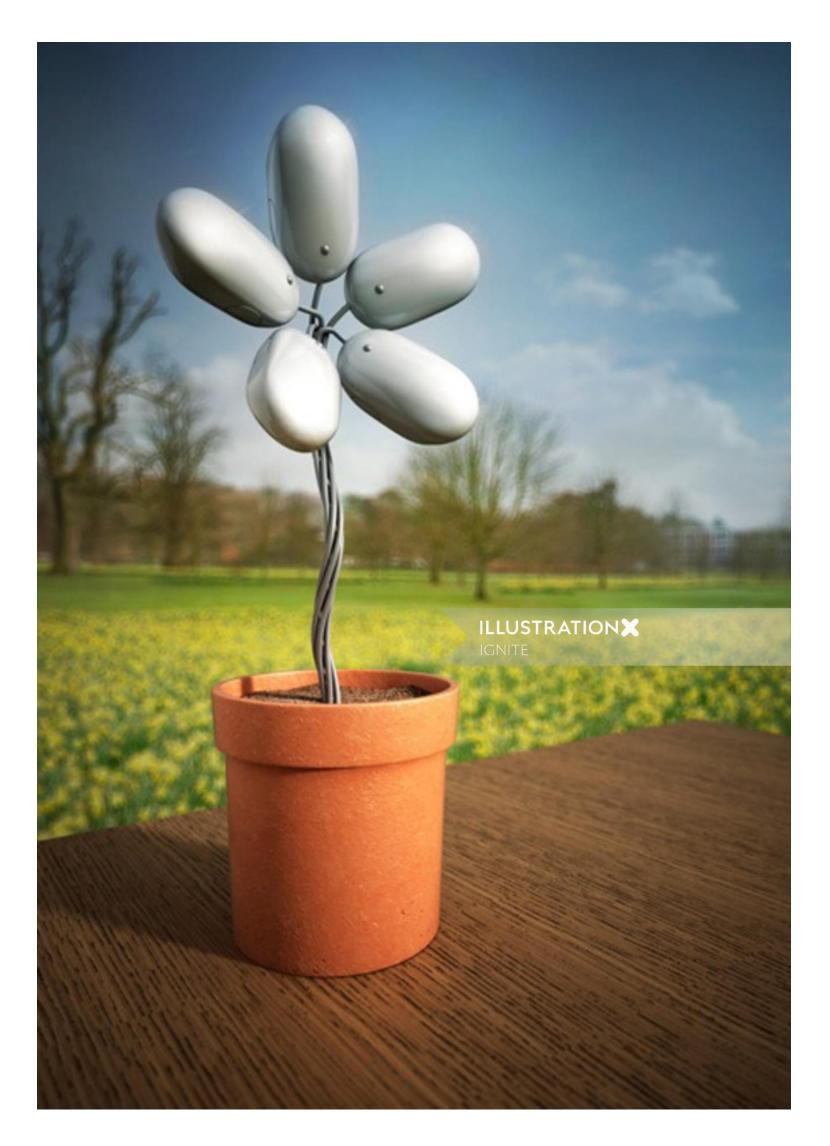

|        |           |              |             |         | MISSION (                 |            |  |   |      |   |    | 1 |
| <ul> <li>JOB NO</li> </ul> | P06813 | CLIENT    | ROBINSONS    | PUBLICATION | CLOSER  | <ul> <li>PROOF</li> </ul> | AQ DP EURO |  |   |      |   |    |   |
| <ul> <li>MP</li> </ul>     | JOE A  | · PRODUCT | APPLE CHERRY | · SIZE      | 300X220 | PROOF NO                  | 1          |  |   |      |   |    |   |

MISSION POSSIBLE 60 KINGBY ST SOHO LONDON WIB 5DS TEL 0207 451 4566 FAX 0207 437 3666 ISDN 0207 734 1264

© All rights reserved

#### **ILLUSTRATION**X





© All rights reserved

# **ILLUSTRATION**X





© All rights reserved

# **ILLUSTRATION**X





© All rights reserved

# **ILLUSTRATION**X





© All rights reserved

# **ILLUSTRATION**X





© All rights reserved

# **ILLUSTRATION**X





© All rights reserved

# **ILLUSTRATION**X





© All rights reserved

# **ILLUSTRATION**X







© All rights reserved

# **ILLUSTRATION**X





© All rights reserved

# **ILLUSTRATION**X





© All rights reserved

# **ILLUSTRATION**X







© All rights reserved

# **ILLUSTRATION**X





© All rights reserved

# **ILLUSTRATION**X





© All rights reserved

# **ILLUSTRATION**X





© All rights reserved

# **ILLUSTRATION**X







© All rights reserved

# **ILLUSTRATION**X





© All rights reserved

#### **ILLUSTRATION**X





© All rights reserved

# **ILLUSTRATION**X





© All rights reserved

# **ILLUSTRATION**X





© All rights reserved

# **ILLUSTRATION**X





© All rights reserved

# **ILLUSTRATION**X





© All rights reserved