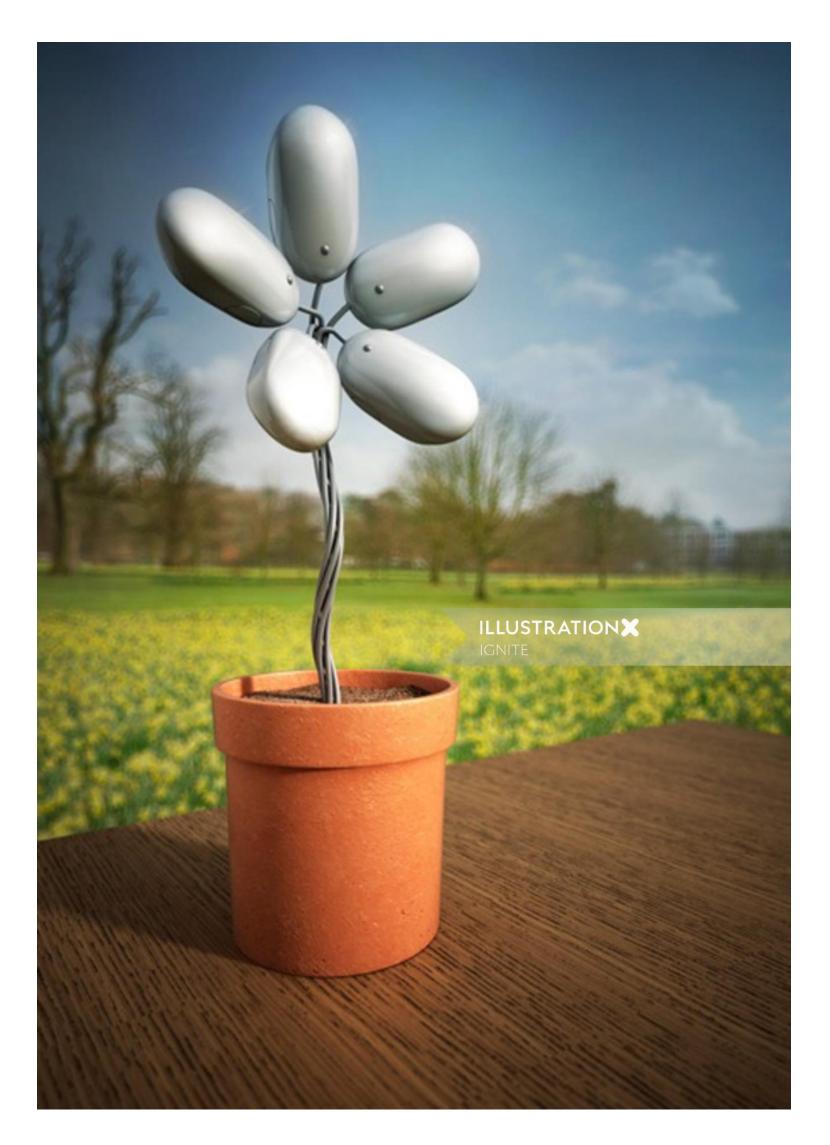

|        |           |              |             |         | MISSION (                 |            |  |   |      |   |    | 1 |
| <ul> <li>JOB NO</li> </ul> | P06813 | CLIENT    | ROBINSONS    | PUBLICATION | CLOSER  | <ul> <li>PROOF</li> </ul> | AQ DP EURO |  |   |      |   |    |   |
| <ul> <li>MP</li> </ul>     | JOE A  | · PRODUCT | APPLE CHERRY | · SIZE      | 300X220 | PROOF NO                  | 1          |  |   |      |   |    |   |

MISSION POSSIBLE 60 KINGBY ST SOHO LONDON WIB 5DS TEL 0207 451 4566 FAX 0207 437 3666 ISDN 0207 734 1264

© All rights reserved

#### **ILLUSTRATION**X





© All rights reserved

# **ILLUSTRATION**X





© All rights reserved

# **ILLUSTRATION**X





© All rights reserved

# **ILLUSTRATION**X





© All rights reserved

# **ILLUSTRATION**X





© All rights reserved

# **ILLUSTRATION**X





© All rights reserved

# **ILLUSTRATION**X





© All rights reserved

# **ILLUSTRATION**X







© All rights reserved

# **ILLUSTRATION**X





© All rights reserved

# **ILLUSTRATION**X

# IGNITE

www.illustrationx.com/us/IGNITE



© All rights reserved

# **ILLUSTRATION**X







© All rights reserved

# **ILLUSTRATION**X





© All rights reserved

# **ILLUSTRATION**X





© All rights reserved

# **ILLUSTRATION**X





© All rights reserved

# **ILLUSTRATION**X







© All rights reserved

# **ILLUSTRATION**X





© All rights reserved

#### **ILLUSTRATION**X





© All rights reserved

# **ILLUSTRATION**X





© All rights reserved

# **ILLUSTRATION**X





© All rights reserved

# **ILLUSTRATION**X





© All rights reserved

# **I