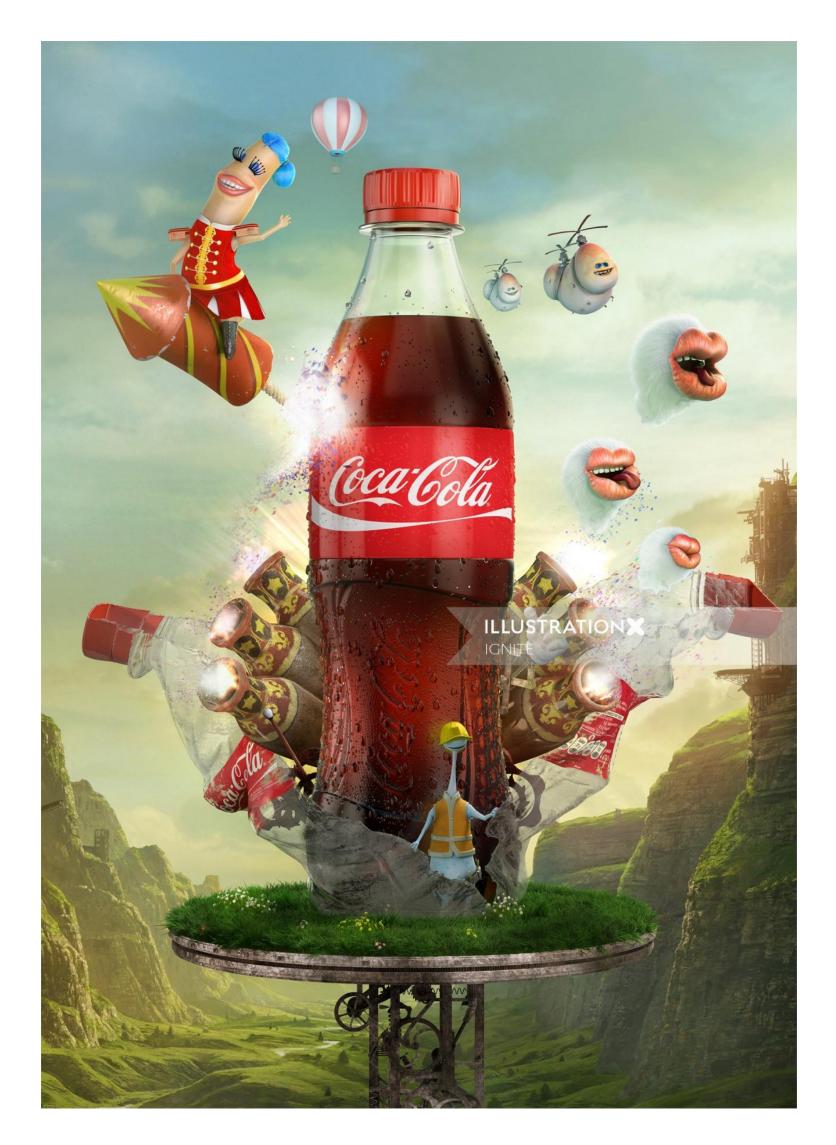

|                           |            |  |   |      |   |    | 1 |
|                            |        |           |              |             |         | MISSION (                 |            |  |   |      |   |    | 1 |
| <ul> <li>JOB NO</li> </ul> | P06813 | CLIENT    | ROBINSONS    | PUBLICATION | CLOSER  | <ul> <li>PROOF</li> </ul> | AQ DP EURO |  |   |      |   |    |   |
| <ul> <li>MP</li> </ul>     | JOE A  | · PRODUCT | APPLE CHERRY | · SIZE      | 300X220 | PROOF NO                  | 1          |  |   |      |   |    |   |

MISSION POSSIBLE 60 KINGBY ST SOHO LONDON WIB 5DS TEL 0207 451 4566 FAX 0207 437 3666 ISDN 0207 734 1264

© All rights reserved

#### **ILLUSTRATION**X





© All rights reserved

# **ILLUSTRATION**X





© All rights reserved

# **ILLUSTRATION**X





© All rights reserved

# **ILLUSTRATION**X





© All rights reserved

# **ILLUSTRATION**X





© All rights reserved

# **ILLUSTRATION**X





© All rights reserved

# **ILLUSTRATION**X





© All rights reserved

# **ILLUSTRATION**X







© All rights reserved

# **ILLUSTRATION**X





© All rights reserved

# **ILLUSTRATION**X

# IGNITE

www.illustrationx.com/us/IGNITE



© All rights reserved

# **ILLUSTRATION**X







© All rights reserved

# **ILLUSTRATION**X





© All rights reserved

# **ILLUSTRATION**X





© All rights reserved

# **ILLUSTRATION**X





© All rights reserved

# **ILLUSTRATION**X







© All rights reserved

# **ILLUSTRATION**X





© All rights reserved

#### **ILLUSTRATION**X





© All rights reserved

# **ILLUSTRATION**X





© All rights reserved

# **I