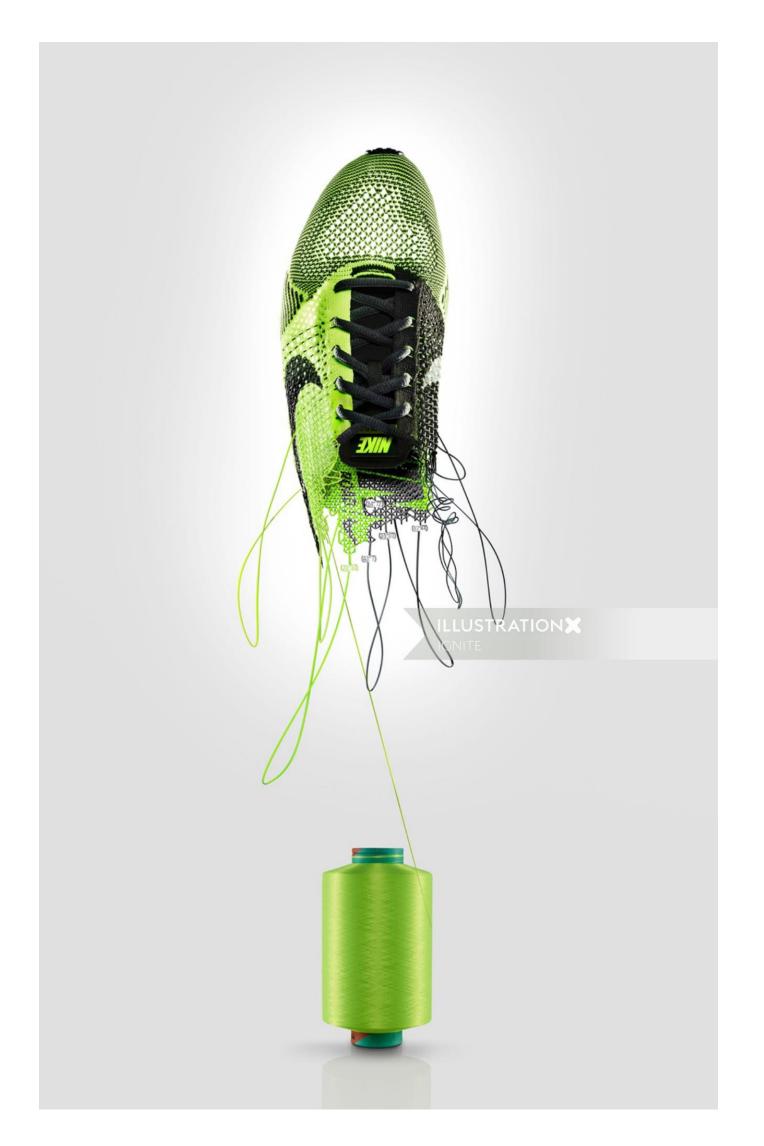

|  |   |      |   |    | 1 |
| <ul> <li>JOB NO</li> </ul> | P06813 | CLIENT    | ROBINSONS    | PUBLICATION | CLOSER  | <ul> <li>PROOF</li> </ul> | AQ DP EURO |  |   |      |   |    |   |
| <ul> <li>MP</li> </ul>     | JOE A  | · PRODUCT | APPLE CHERRY | · SIZE      | 300X220 | PROOF NO                  | 1          |  |   |      |   |    |   |

MISSION POSSIBLE 60 KINGBY ST SOHO LONDON WIB 5DS TEL 0207 451 4566 FAX 0207 437 3666 ISDN 0207 734 1264

© All rights reserved

#### **ILLUSTRATION**X





© All rights reserved

# **ILLUSTRATION**X





© All rights reserved

# **ILLUSTRATION**X





© All rights reserved

# **ILLUSTRATION**X





© All rights reserved

# **ILLUSTRATION**X





© All rights reserved

# **ILLUSTRATION**X





© All rights reserved

# **ILLUSTRATION**X





© All rights reserved

# **ILLUSTRATION**X







© All rights reserved

# **ILLUSTRATION**X





© All rights reserved

# **ILLUSTRATION**X

# IGNITE

www.illustrationx.com/us/IGNITE



© All rights reserved

# **ILLUSTRATION**X







© All rights reserved

# **ILLUSTRATION**X





© All rights reserved

# **ILLUSTRATION**X





© All rights reserved

# **ILLUSTRATION**X





© All rights reserved

# **ILLUSTRATION**X







© All rights reserved

# **ILLUSTRATION**X





© All rights reserved

#### **ILLUSTRATION**X





© All rights reserved

# **ILLUSTRATION**X





© All rights reserved

# **ILLUSTRATION**X





© All rights reserved

# **ILLUSTRATION**X





© All rights reserved

# **ILLUSTRATION**X





© All rights reserved

# **ILLUSTRATION**X





© All rights reserved

# **I