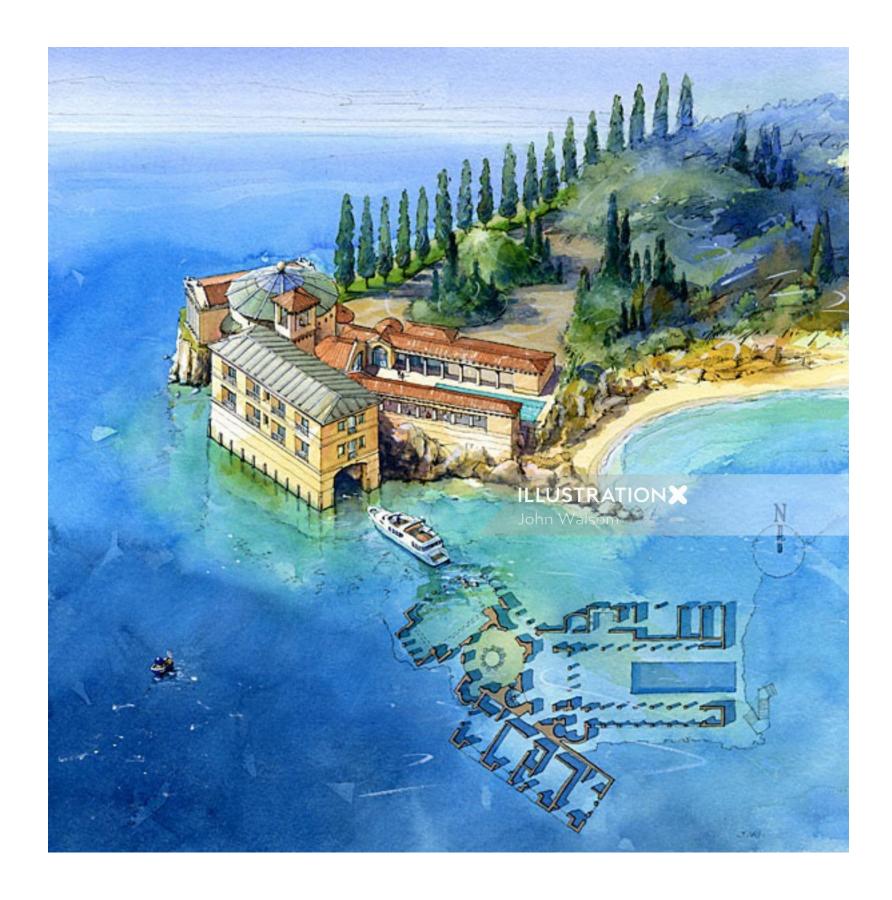

www.illustrationx.com/in/ JohnWalsom

NORTH EAST FRONT ELEVATION PROPOSED EXTENSION

SOUTH WEST REAR ELEVATION PROPOSED EXTENSION

NORTH WEST RIGHT ELEVATION PROPOSED EXTENSION

SOUTH EAST LEFT ELEVATION PROPOSED EXTENSION