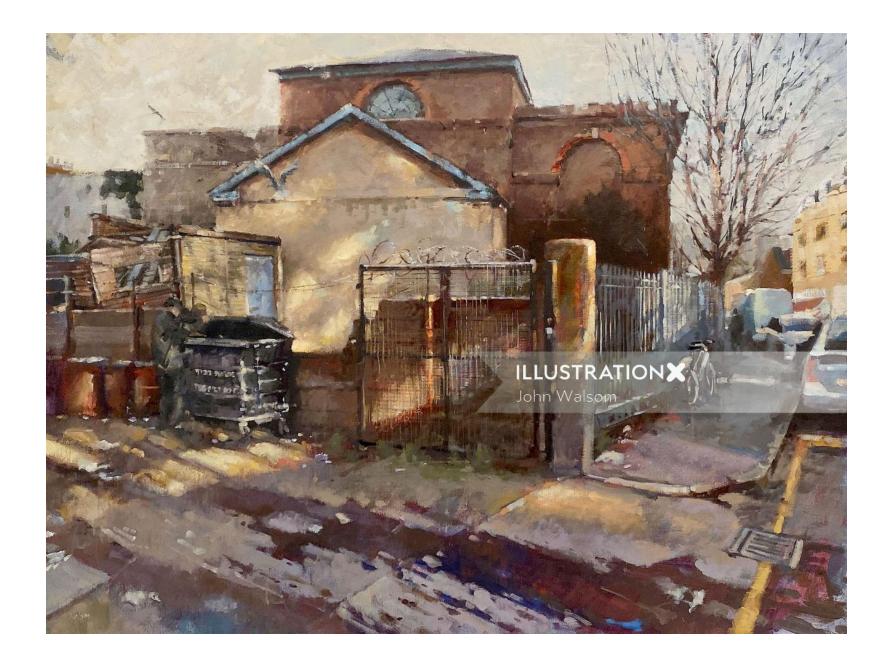

www.illustrationx.com/in/ JohnWalsom

NORTH EAST FRONT ELEVATION PROPOSED EXTENSION

SOUTH WEST REAR ELEVATION PROPOSED EXTENSION

NORTH WEST RIGHT ELEVATION PROPOSED EXTENSION

SOUTH EAST LEFT ELEVATION PROPOSED EXTENSION