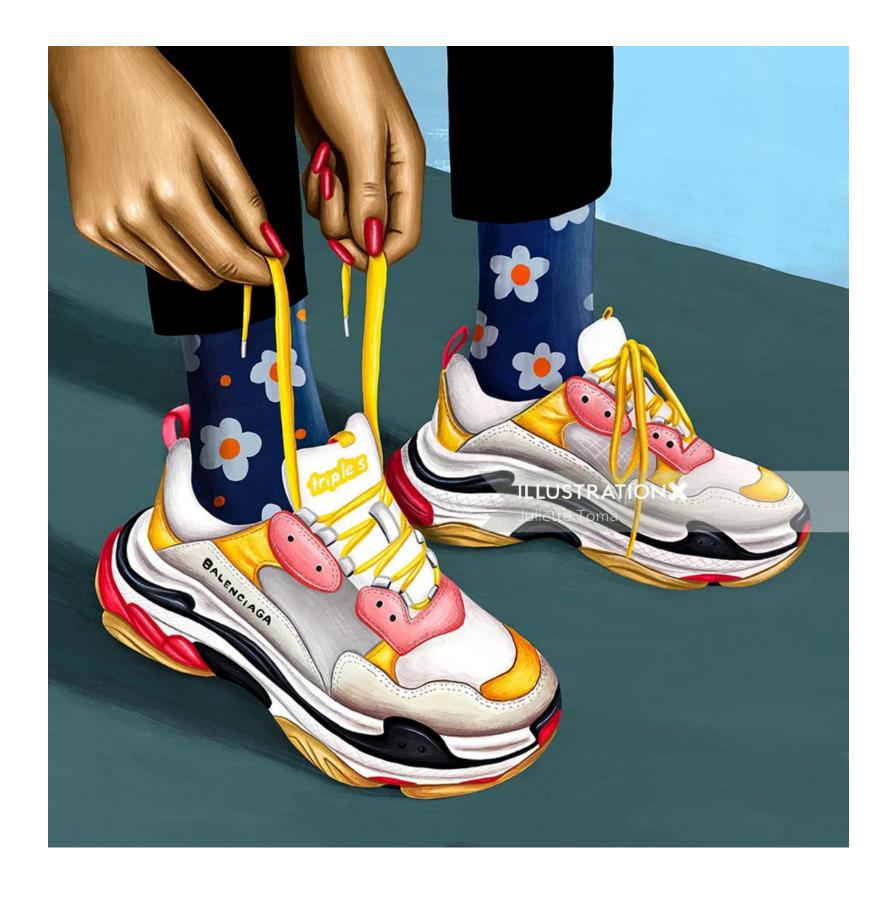

#### Welcome to my portfolio

#### Juliette Toma













































www.illustrationx.com/jp/**JulietteToma** 



OCTOBER 2019 1











































































www.illustrationx.com/jp/JulietteToma













 $www.illustrationx.com/jp/ \textbf{\textit{JulietteToma}}$ 





















www.illustrationx.com/jp/JulietteToma



#### RED ALL OVER

Crimson is the shade of the season, and, as we've learned from the launch of Gucci's incredible new lip range – a spectrum of shades inspired by the glamour of Hollywood's Golden Age – red lipstick looks as great on the eyes and cheeks as it does on the lips.

Beauty DIOR Prestige Le Micro-Fluide Teint de Rose £89, exclusive to Harrods, and Backstage Brow Palette £28; HUDA BEAUTY Mauve Obsessions Palette £25; CHRISTIAN LOUBOUTIN Les Yeux Noirs Lash Amplifying Mascara £55; TOM FORD Skin Illuminating Powder Duo in Incandescent £62; GUCCI Rouge à Lèv