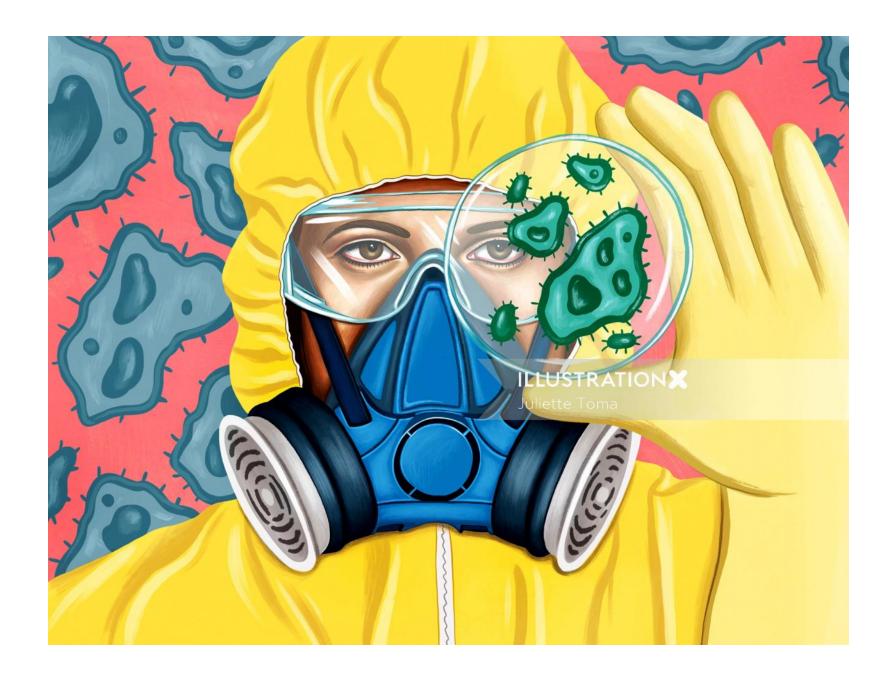

#### Welcome to my portfolio

#### Juliette Toma













































www.illustrationx.com/jp/**JulietteToma** 



OCTOBER 2019 1











































































www.illustrationx.com/jp/JulietteToma













 $www.illustrationx.com/jp/ \textbf{\textit{JulietteToma}}$ 





















www.illustrationx.com/jp/JulietteToma



#### RED ALL OVER

Crimson is the shade of the season, and, as we've learned from the launch of Gucci's incredible new lip range – a spectrum of shades inspired by the glamour of Hollywood's Golden Age – red lipstick looks as great on the eyes and cheeks as it does on the lips.

Beauty DIOR Prestige Le Micro-Fluide Teint de Rose £89, exclusive to Harrods, and Backstage Brow Palette £28; HUDA BEAUTY Mauve Obsessions Palette £25; CHRISTIAN LOUBOUTIN Les Yeux Noirs Lash Amplifying Mascara £55; TOM FORD Skin Illuminating Powder Duo in Incandescent £62; GUCCI Rouge à Lèvres Satin Lips