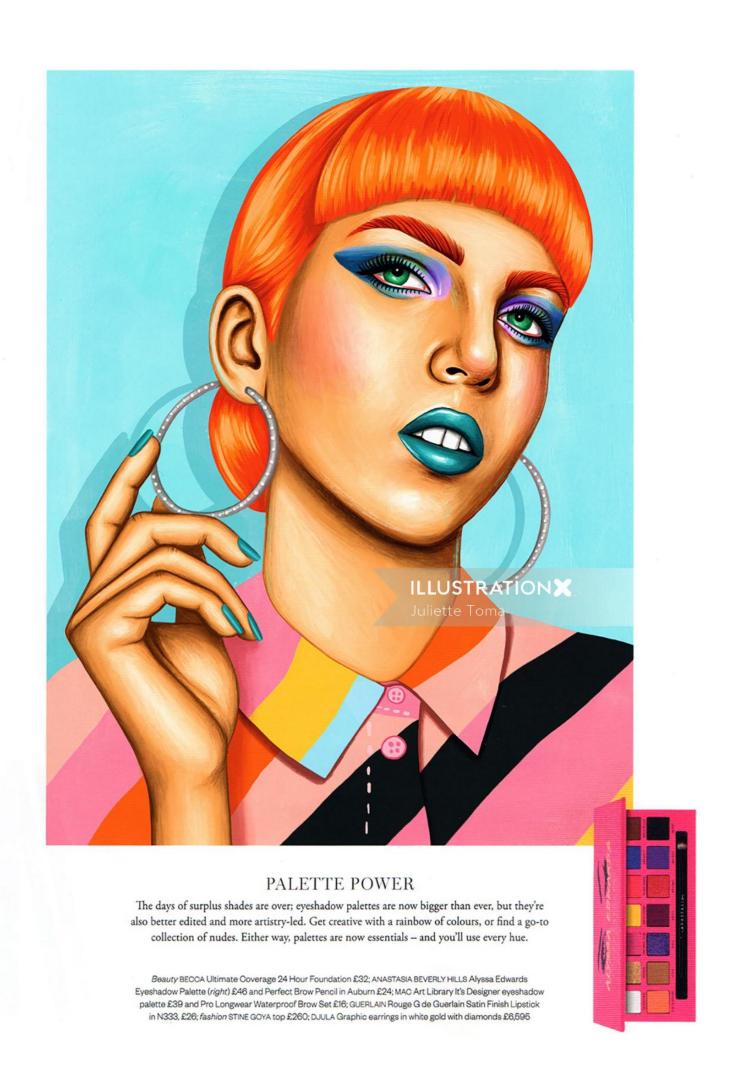

#### RED ALL OVER

Crimson is the shade of the season, and, as we've learned from the launch of Gucci's incredible new lip range – a spectrum of shades inspired by the glamour of Hollywood's Golden Age – red lipstick looks as great on the eyes and cheeks as it does on the lips.

Beauty DIOR Prestige Le Micro-Fluide Teint de Rose £89, exclusive to Harrods, and Backstage Brow Palette £28; HUDA BEAUTY Mauve Obsessions Palette £25; CHRISTIAN LOUBOUTIN Les Yeux Noirs Lash Amplifying Mascara £55; TOM FORD Skin Illuminating Powder Duo in Incandescent £62; GUCCI Rouge à Lèvres Satin Lipstick in Goldie Red (right) £34; fashion LOVESHACKFANCY crop top £235; GUCCI cap £260; CAROLINA BUCCI Doorknocker earrings in yellow gold £700