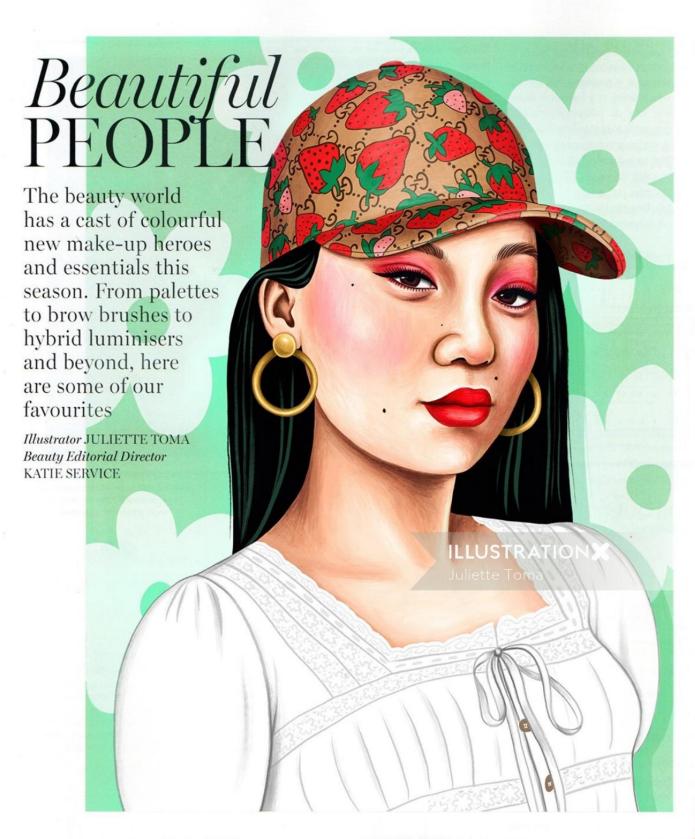

#### RED ALL OVER

Crimson is the shade of the season, and, as we've learned from the launch of Gucci's incredible new lip range – a spectrum of shades inspired by the glamour of Hollywood's Golden Age – red lipstick looks as great on the eyes and cheeks as it does on the lips.

Beauty DIOR Prestige Le Micro-Fluide Teint de Rose £89, exclusive to Harrods, and Backstage Brow Palette £28; HUDA BEAUTY Mauve Obsessions Palette £25; CHRISTIAN LOUBOUTIN Les Yeux Noirs Lash Amplifying Mascara £55; TOM FORD Skin Illuminating Powder Duo in Incandescent £62; GUCCI Rouge à Lèvres Satin Lipstick in Goldie Red (right) £34; fashion LOVESHACKFANCY crop top £235; GUCCI cap £260; CAROLINA BUCCI Doorknocker earrings in yellow gold £700