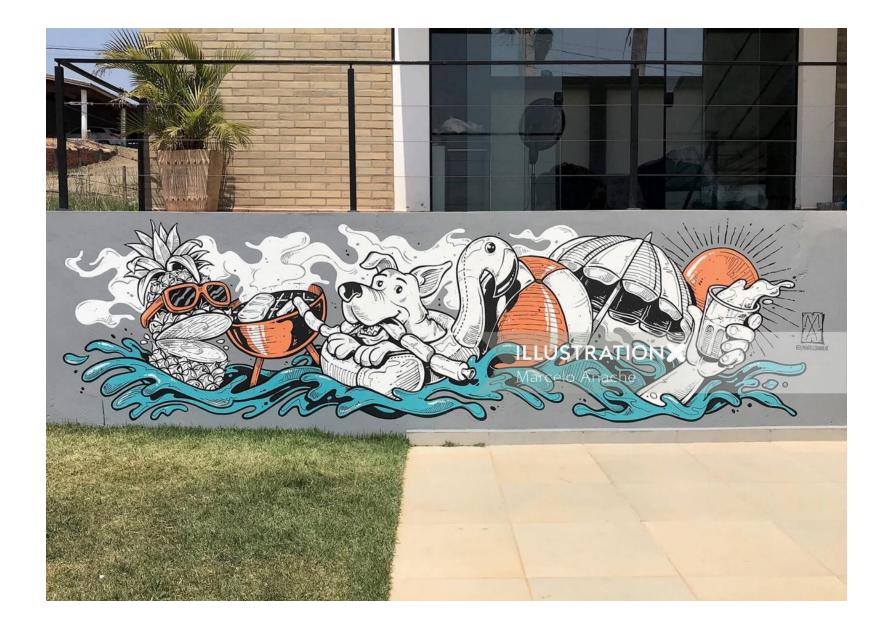

 $www.illustrationx.com/in/\color{red} \textbf{MarceloAnache}$ 

 $www.illustrationx.com/in/ {\color{red}MarceloAnache}$ 

www.illustrationx.com/in/ MarceloAnache

 $www.illustrationx.com/in/\color{red} \textbf{MarceloAnache}$ 