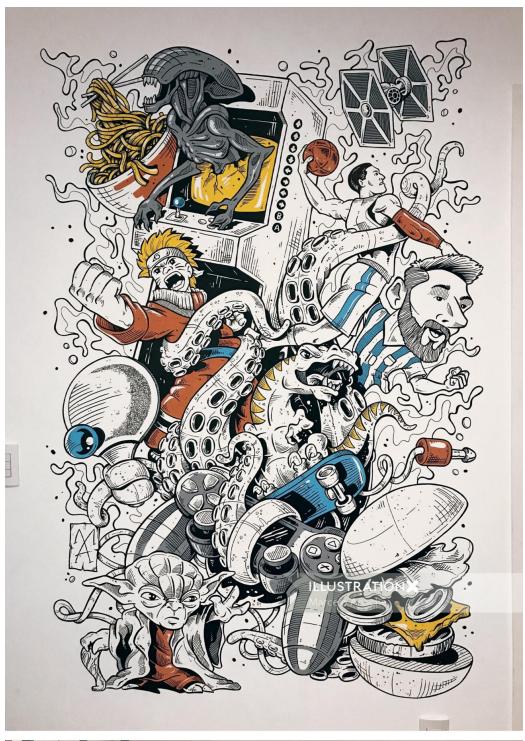

# Marcelo Anache

www.illustrationx.com/in/ MarceloAnache

 $www.illustrationx.com/in/\color{red} \textbf{MarceloAnache}$ 

 $www.illustrationx.com/in/ {\color{red}MarceloAnache}$ 

 $www.illustrationx.com/in/\color{red}{MarceloAnache}$ 