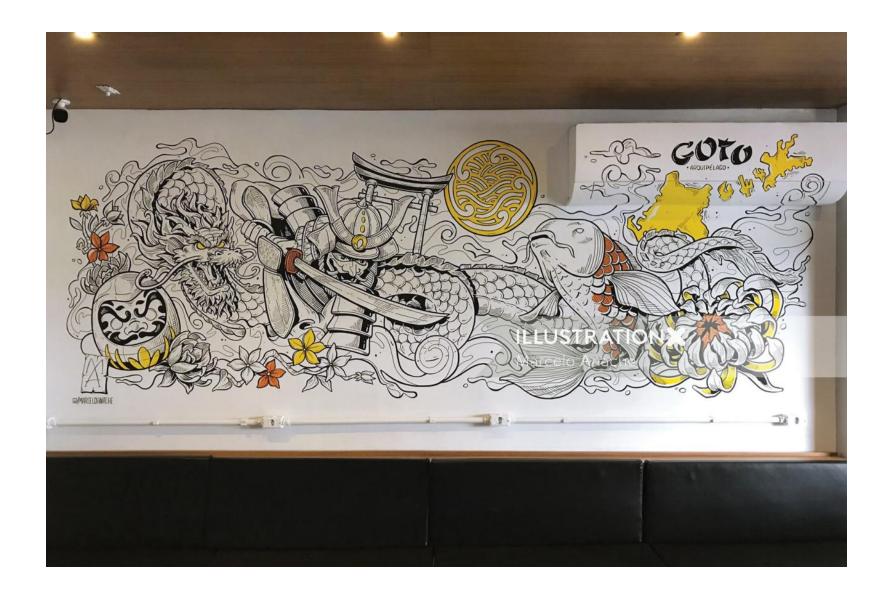

# Marcelo Anache

www.illustrationx.com/in/ MarceloAnache

 $www.illustrationx.com/in/\color{red} \textbf{MarceloAnache}$ 

 $www.illustrationx.com/in/ {\color{red}MarceloAnache}$ 

 $www.illustrationx.com/in/\color{red}{MarceloAnache}$ 