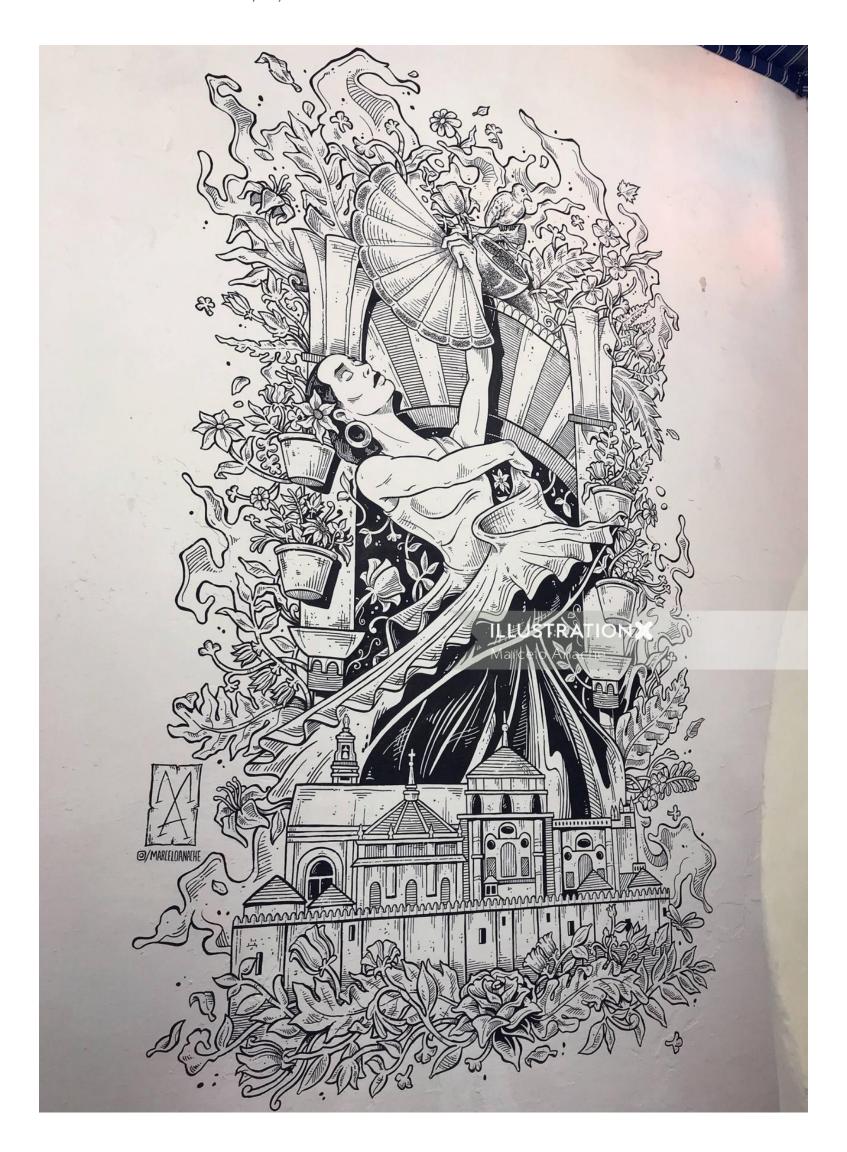

 $www.illustrationx.com/in/ {\color{red}MarceloAnache}$ 

 $www.illustrationx.com/in/\color{red} \textbf{MarceloAnache}$ 

 $www.illustrationx.com/in/ {\color{red}MarceloAnache}$ 

www.illustrationx.com/in/ MarceloAnache