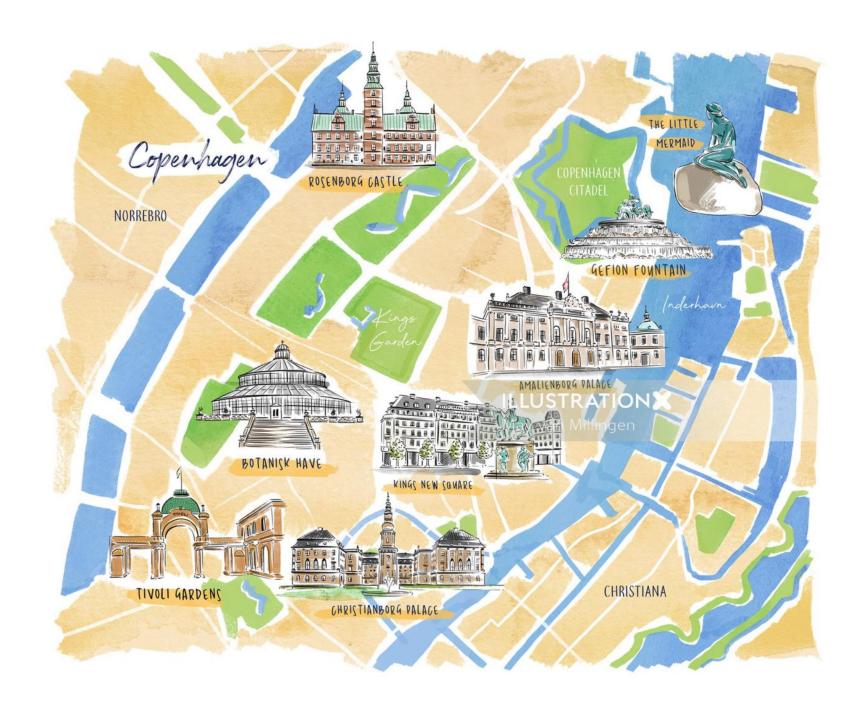

Mayvan Millingen}$ 





www.illustrationx.com/uk/MayvanMillingen



dish

#### Six of the best places in the North Island to enjoy

oysters

Make a beeline to these mouth-watering summer dining destinations and get shucking.

Balmy summer afternoons call for champagne on ice, crisp white wine, a cold beer and fresh oysters with a drizzle of mignonette. In honour of our favourite summer bounty, we've collated the six most succulent spots in the North Island to get your hands on some freshly-shucked goodness – while the sun is still shining.























 $www.illustrationx.com/uk/{\color{red}Mayvan Millingen}$ 





























 $www.illustrationx.com/uk/\color{red}{Mayvan Millingen}$ 



















 $www.illustrationx.com/uk/{\color{red}Mayvan Millingen}$ 











www.illustrationx.com/uk/MayvanMillingen

#### THE ULTIMATE REUBEN













#### Need advice?

We're ready to help



hello@illustrationx.com

020 7720 5202

# ILLUSTRATION Connecting You to a World of Illustration 4th Floor, Silverstream House 45 Fitzroy Street

London WIT 6EB

www.illustrationx.com/uk