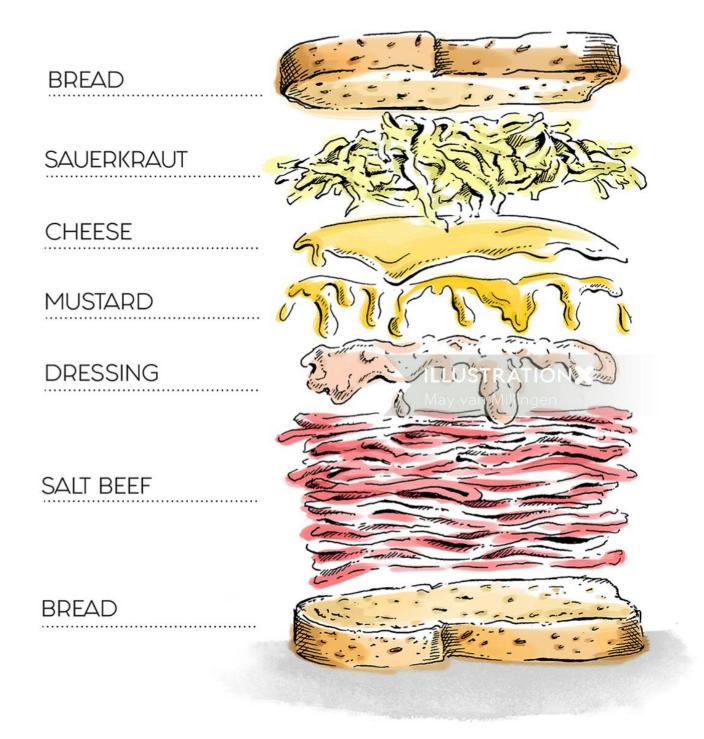

#### Six of the best places in the North Island to enjoy

oysters

Make a beeline to these mouth-watering summer dining destinations and get shucking.

Balmy summer afternoons call for champagne on ice, crisp white wine, a cold beer and fresh oysters with a drizzle of mignonette. In honour of our favourite summer bounty, we've collated the six most succulent spots in the North Island to get your hands on some freshly-shucked goodness – while the sun is still shining.























 $www.illustrationx.com/uk/{\color{red}Mayvan Millingen}$ 





























 $www.illustrationx.com/uk/\color{red}{Mayvan Millingen}$ 



















 $www.illustrationx.com/uk/{\color{red}Mayvan Millingen}$ 











www.illustrationx.com/uk/MayvanMillingen

#### THE ULTIMATE REUBEN













#### Need advice?

We're ready to help



hello@illustrationx.com

020 7720 5202

# ILLUSTRATION Connecting You to a World of Illustration 4th Floor, Silverstream House 45 Fitzroy Street

London WIT 6EB

www.illustrationx.com/uk