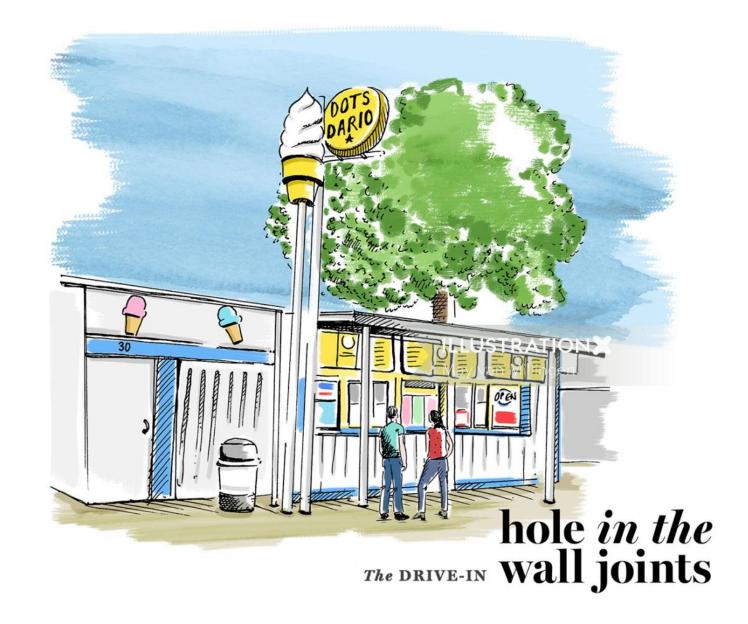

red}Mayvan Millingen}$ 





www.illustrationx.com/uk/MayvanMillingen



dish

#### Six of the best places in the North Island to enjoy

oysters

Make a beeline to these mouth-watering summer dining destinations and get shucking.

Balmy summer afternoons call for champagne on ice, crisp white wine, a cold beer and fresh oysters with a drizzle of mignonette. In honour of our favourite summer bounty, we've collated the six most succulent spots in the North Island to get your hands on some freshly-shucked goodness – while the sun is still shining.























 $www.illustrationx.com/uk/{\color{red}Mayvan Millingen}$ 





























 $www.illustrationx.com/uk/\color{red}{Mayvan Millingen}$ 



















 $www.illustrationx.com/uk/{\color{red}Mayvan Millingen}$ 











www.illustrationx.com/uk/MayvanMillingen

#### THE ULTIMATE REUBEN













#### Need advice?

We're ready to help



hello@illustrationx.com

020 7720 5202

# ILLUSTRATION Connecting You to a World of Illustration 4th Floor, Silverstream House 45 Fitzroy Street

London WIT 6EB

www.illustrationx.com/uk