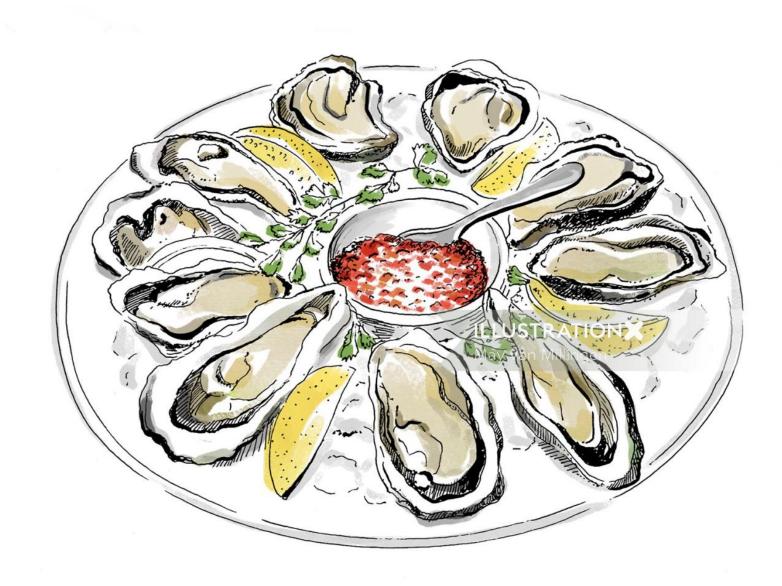

#### Six of the best places in the North Island to enjoy

oysters

Make a beeline to these mouth-watering summer dining destinations and get shucking.

Balmy summer afternoons call for champagne on ice, crisp white wine, a cold beer and fresh oysters with a drizzle of mignonette. In honour of our favourite summer bounty, we've collated the six most succulent spots in the North Island to get your hands on some freshly-shucked goodness – while the sun is still shining.