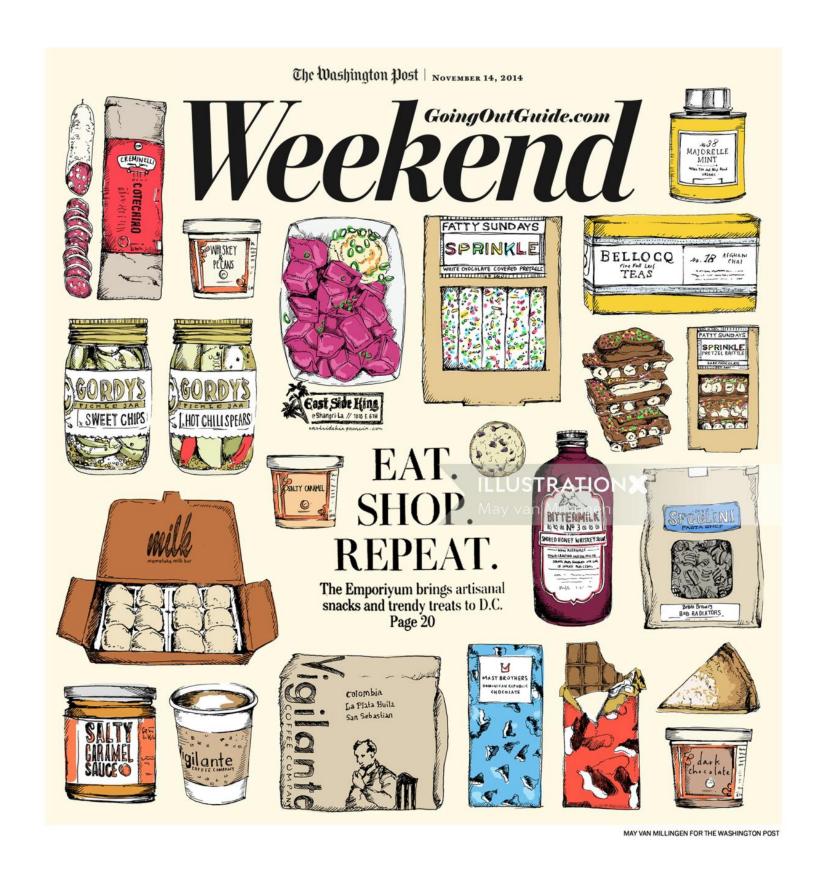

my portfolio

# May van Millingen









 $www.illustrationx.com/uk/{\color{red}Mayvan Millingen}$ 

























 $www.illustrationx.com/uk/{\color{red}Mayvan Millingen}$ 













www.illustrationx.com/uk/MayvanMillingen

#### SIP ON A CELEBRITY SIDE HUSTLE

From Idris Elba's new champagne to Kylie's merlot, winemaking is attracting ever more famous faces. But which bottles get wine expert Jane Parkinson's seal of approval?



CARA, POPPY AND CHLOE DELEVINGNE: DELLA VITE PROSECCO SUPERIORE



GRAHAM NORTON'S OWN ROSÉ



KYLIE MINOGUE SIGNATURE MERLOT





BRAD PITT AND ANGELINA JOLIE: MIRAVAL ROSÉ 2019 CÔTES DE IDRIS ELBA: PORTE NOIRE CHAMPAGNE GRAND CRU 2010

PROVENCE



INVIVO X SJP SAUVIGNON BLANC







 $www.illustrationx.com/uk/{\color{red}Mayvan Millingen}$ 









 $www.illustrationx.com/uk/{\color{red}Mayvan Millingen}$ 





www.illustrationx.com/uk/MayvanMillingen



dish

#### Six of the best places in the North Island to enjoy

oysters

Make a beeline to these mouth-watering summer dining destinations and get shucking.

Balmy summer afternoons call for champagne on ice, crisp white wine, a cold beer and fresh oysters with a drizzle of mignonette. In honour of our favourite summer bounty, we've collated the six most succulent spots in the North Island to get your hands on some freshly-shucked goodness – while the sun is still shining.























 $www.illustrationx.com/uk/{\color{red}Mayvan Millingen}$ 





























 $www.illustrationx.com/uk/\color{red}{Mayvan Millingen}$ 



















 $www.illustrationx.c