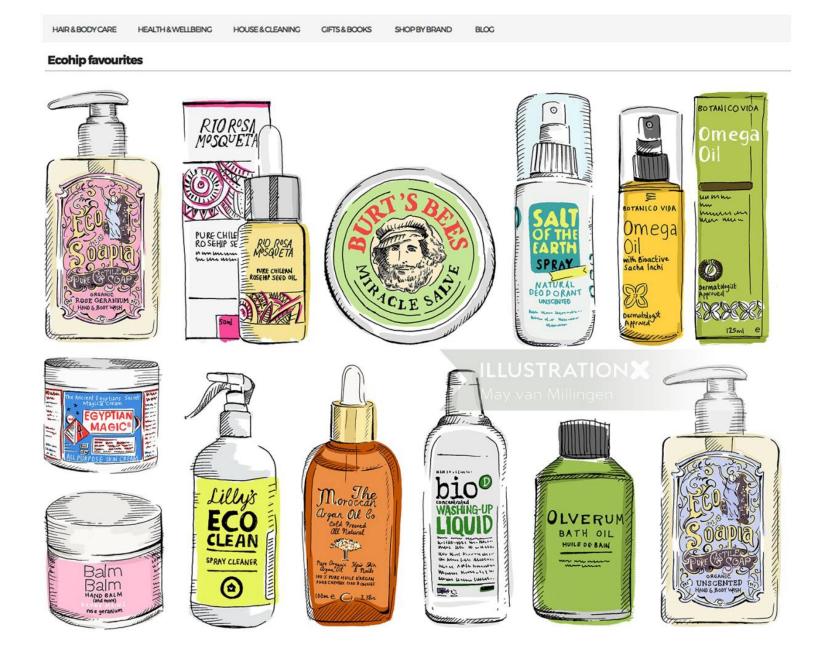

red}Mayvan Millingen}$ 









 $www.illustrationx.com/uk/{\color{red}Mayvan Millingen}$ 





www.illustrationx.com/uk/MayvanMillingen



dish

#### Six of the best places in the North Island to enjoy

oysters

Make a beeline to these mouth-watering summer dining destinations and get shucking.

Balmy summer afternoons call for champagne on ice, crisp white wine, a cold beer and fresh oysters with a drizzle of mignonette. In honour of our favourite summer bounty, we've collated the six most succulent spots in the North Island to get your hands on some freshly-shucked goodness – while the sun is still shining.























 $www.illustrationx.com/uk/{\color{red}Mayvan Millingen}$ 





























 $www.illustrationx.com/uk/\color{red}{Mayvan Millingen}$ 



















 $www.illustrationx.com/uk/{\color{red}Mayvan Millingen}$ 











www.illustrationx.com/uk/MayvanMillingen

#### THE ULTIMATE REUBEN













#### Need advice?

We're ready to help



hello@illustrationx.com

020 7720 5202

# ILLUSTRATION Connecting You to a World of Illustration 4th Floor, Silverstream House 45 Fitzroy Street

London WIT 6EB

www.illustrationx.com/uk