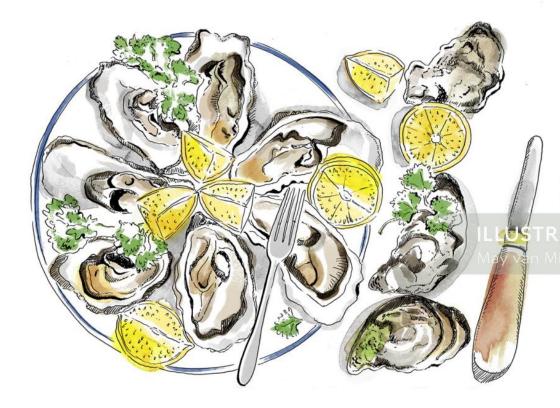

#### Six of the best places in the North Island to enjoy

oysters

Make a beeline to these mouth-watering summer dining destinations and get shucking.

Balmy summer afternoons call for champagne on ice, crisp white wine, a cold beer and fresh oysters with a drizzle of mignonette. In honour of our favourite summer bounty, we've collated the six most succulent spots in the North Island to get your hands on some freshly-shucked goodness – while the sun is still shining.