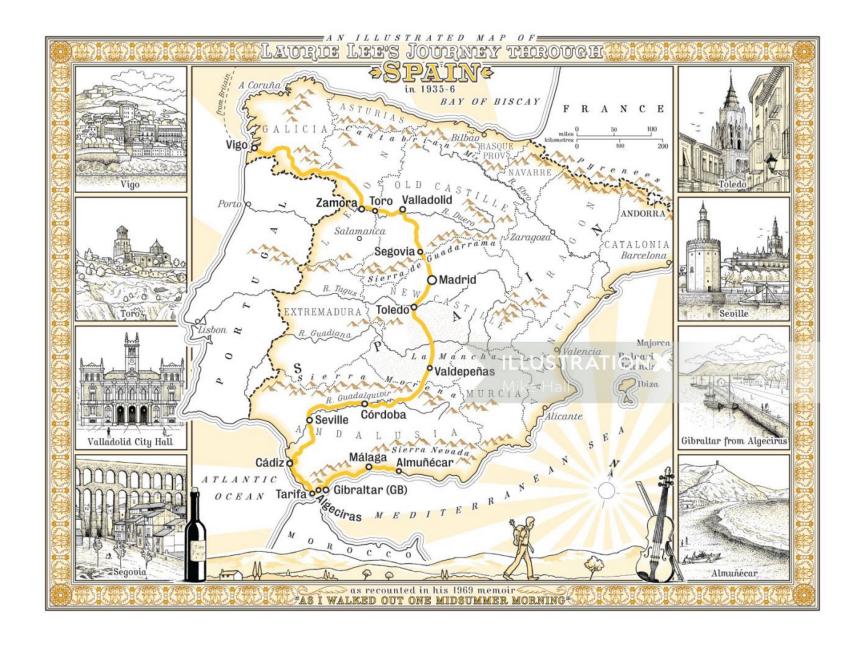

com/sg/ \color{red} \textbf{MikeHall}$ 





 $www.illustrationx.com/sg/{\color{red}MikeHall}$ 





 $www.illustrationx.com/sg/\color{red}{\bf MikeHall}$ 





 $www.illustrationx.com/sg/ \color{red} \textbf{MikeHall}$ 

















 $www.illustrationx.com/sg/\color{red}{\bf MikeHall}$ 

















 $www.illustrationx.com/sg/\color{red}{\bf MikeHall}$ 













































 $www.illustrationx.com/sg/\color{red}\textbf{MikeHall}$ 











 $www.illustrationx.com/sg/\color{red}\textbf{MikeHall}$ 













 $www.illustrationx.com/sg/ \color{red} \textbf{MikeHall}$ 





 $www.illustrationx.com/sg/\color{red}\textbf{MikeHall}$ 





 $www.illustrationx.com/sg/\color{red}{\bf MikeHall}$ 











 $www.illustrationx.com/sg/\color{red}{\bf MikeHall}$ 





 $www.illustrationx.com/sg/\color{red}{\bf MikeHall}$ 











 $www.illustrationx.com/sg/\color{red}{\bf MikeHall}$ 





# Need advice?

We're ready to help



 ${\tt sea@illustrationx.com}$ 

+61 488 858 242



www.illustrationx.com/sg