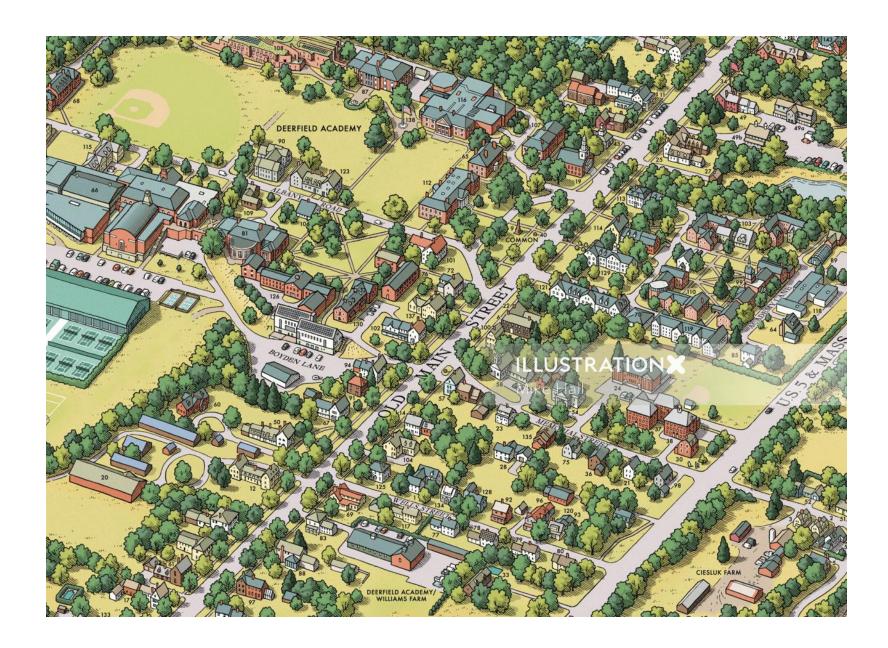

 $www.illustrationx.com/sx/\color{red}{\bf MikeHall}$ 

www.illustrationx.com/sx/MikeHall

 $www.illustrationx.com/sx/\color{red}{\bf MikeHall}$ 