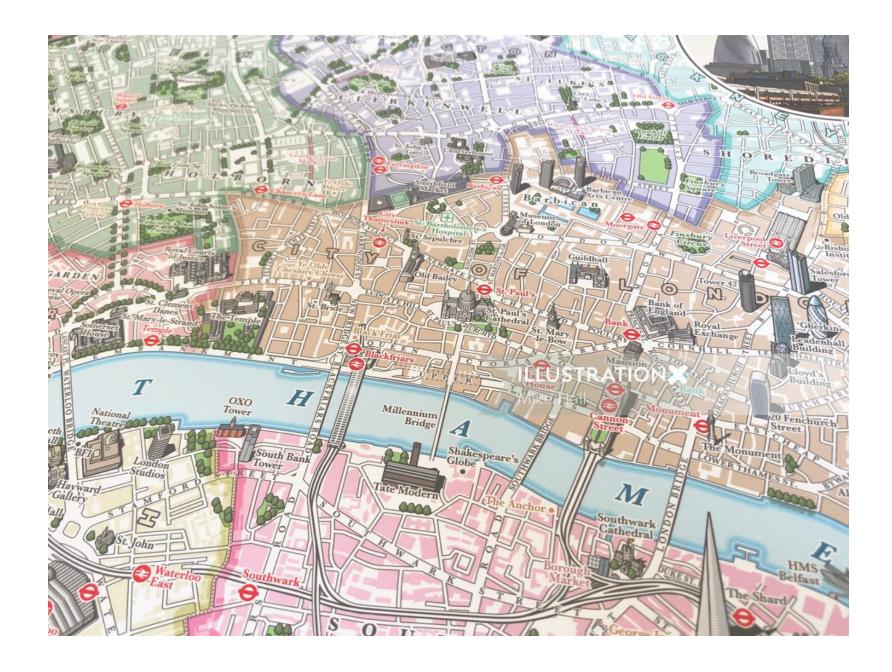

f MikeHall}$ 





www.illustrationx.com/sx/MikeHall









 $www.illustrationx.com/sx/\color{red}{\bf MikeHall}$ 











 $www.illustrationx.com/sx/\color{red}{\bf MikeHall}$ 









 $www.illustrationx.com/sx/\color{red}\textbf{MikeHall}$ 





 $www.illustrationx.com/sx/\color{red}{\bf MikeHall}$ 









www.illustrationx.com/sx/MikeHall











www.illustrationx.com/sx/MikeHall











































 $www.illustrationx.com/sx/\color{red}{\bf MikeHall}$ 













 $www.illustrationx.com/sx/\color{red}\textbf{MikeHall}$ 



 $www.illustrationx.com/sx/\color{red}\textbf{MikeHall}$ 









 $www.illustrationx.com/sx/\color{red}{\bf MikeHall}$ 





www.illustrationx.com/sx/MikeHall





 $www.illustrationx.com/sx/\color{red}{\bf MikeHall}$ 

















# Need advice?

We're ready to help



ana@illustrationx.com

+55 21 997737378



www.illustrationx.com/sx