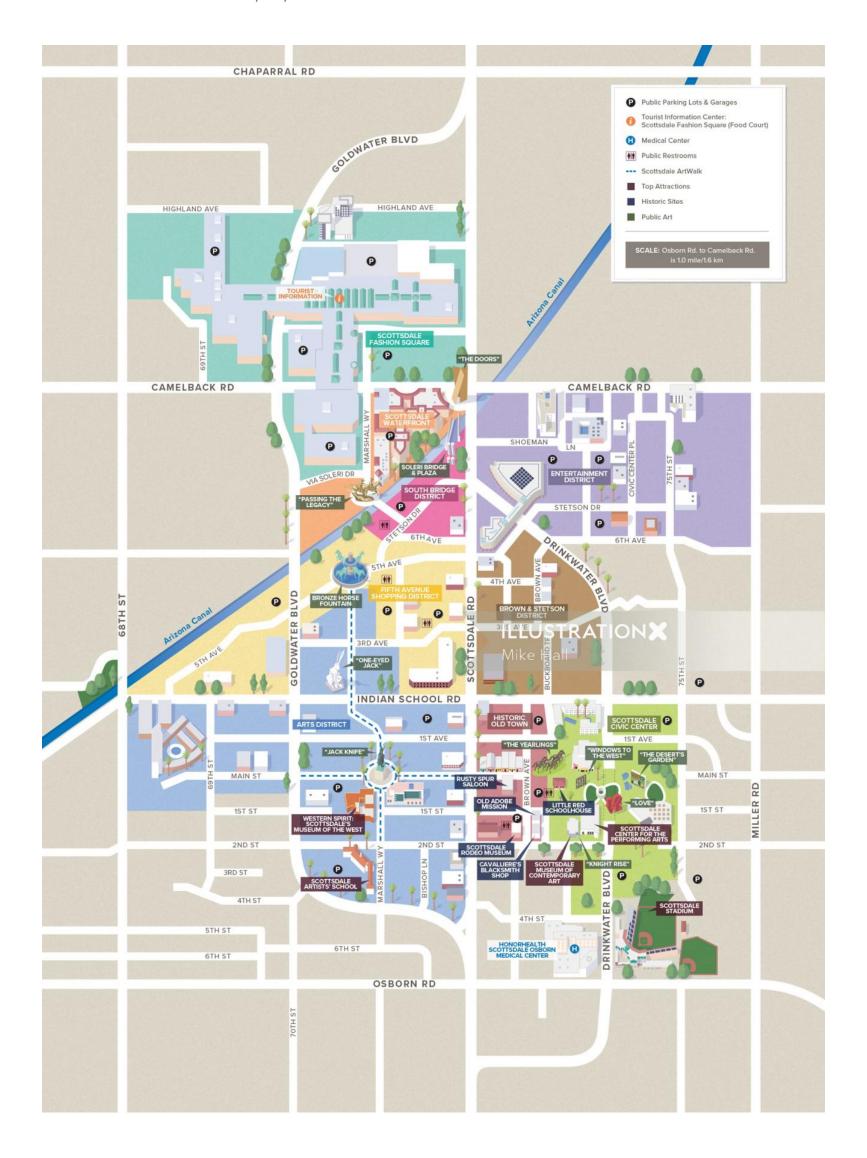

 $www.illustrationx.com/sx/\color{red}{\bf MikeHall}$ 

 $www.illustrationx.com/sx/\color{red}{\bf MikeHall}$ 

 $www.illustrationx.com/sx/\color{red}\textbf{MikeHall}$ 

 $www.illustrationx.com/sx/\color{red}{\bf MikeHall}$ 