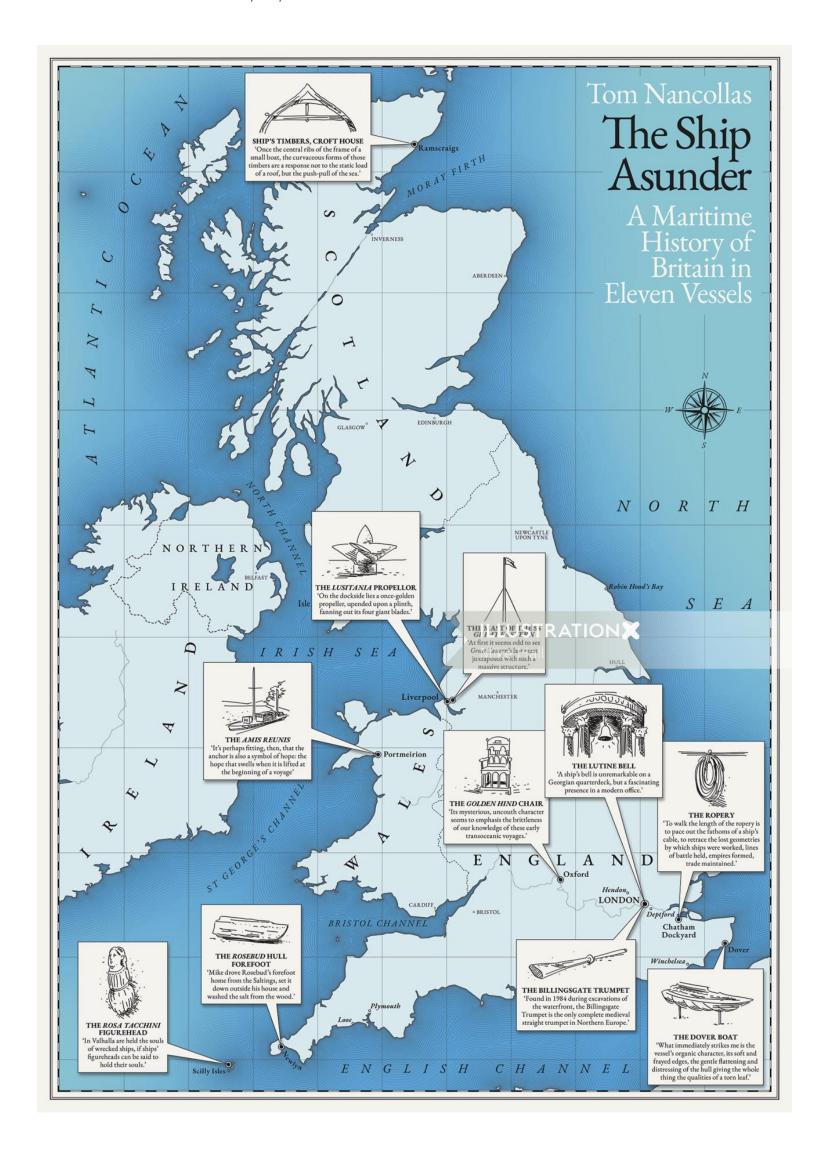

www.illustrationx.com/sx/MikeHall

www.illustrationx.com/sx/MikeHall

 $www.illustrationx.com/sx/\color{red}{\bf MikeHall}$ 

 $www.illustrationx.com/sx/\color{red}\textbf{MikeHall}$ 

 $www.illustrationx.com/sx/\color{red}\textbf{MikeHall}$ 