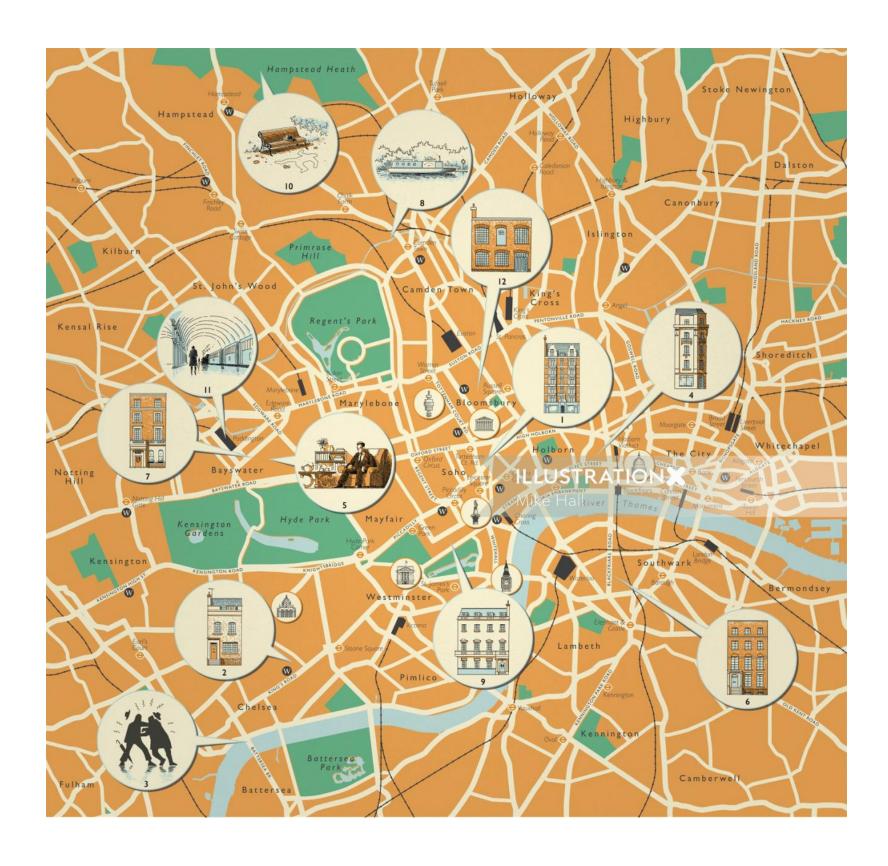

{red}{\bf MikeHall}$ 





www.illustrationx.com/sx/MikeHall









 $www.illustrationx.com/sx/\color{red}{\bf MikeHall}$ 











 $www.illustrationx.com/sx/\color{red}{\bf MikeHall}$ 









 $www.illustrationx.com/sx/\color{red}\textbf{MikeHall}$ 





 $www.illustrationx.com/sx/\color{red}{\bf MikeHall}$ 









www.illustrationx.com/sx/MikeHall











www.illustrationx.com/sx/MikeHall











































 $www.illustrationx.com/sx/\color{red}{\bf MikeHall}$ 













 $www.illustrationx.com/sx/\color{red}\textbf{MikeHall}$ 



 $www.illustrationx.com/sx/\color{red}\textbf{MikeHall}$ 









 $www.illustrationx.com/sx/\color{red}{\bf MikeHall}$ 





www.illustrationx.com/sx/MikeHall





 $www.illustrationx.com/sx/\color{red}{\bf MikeHall}$ 

















# Need advice?

We're ready to help



ana@illustrationx.com

+55 21 997737378



www.illustrationx.com/sx