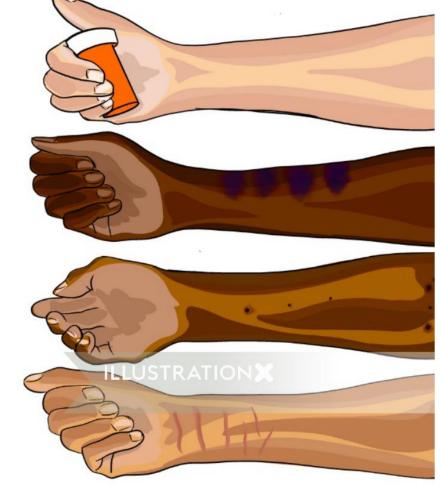

#### NoelleRx

www.illustrationx.com/au/NoelleRx

www.illustrationx.com/au/NoelleRx

 $www.illustrationx.com/au/\textcolor{red}{NoelleRx}$ 

www.illustrationx.com/au/NoelleRx

Non-medical opioid use

Physical abuse

Injectable drug use

Self harm

# Mental Health Awareness

If you saw these signs, would you judge the person or would you offer them help?

This week practice compassion with people dealing with things that you don't understand

equiled.