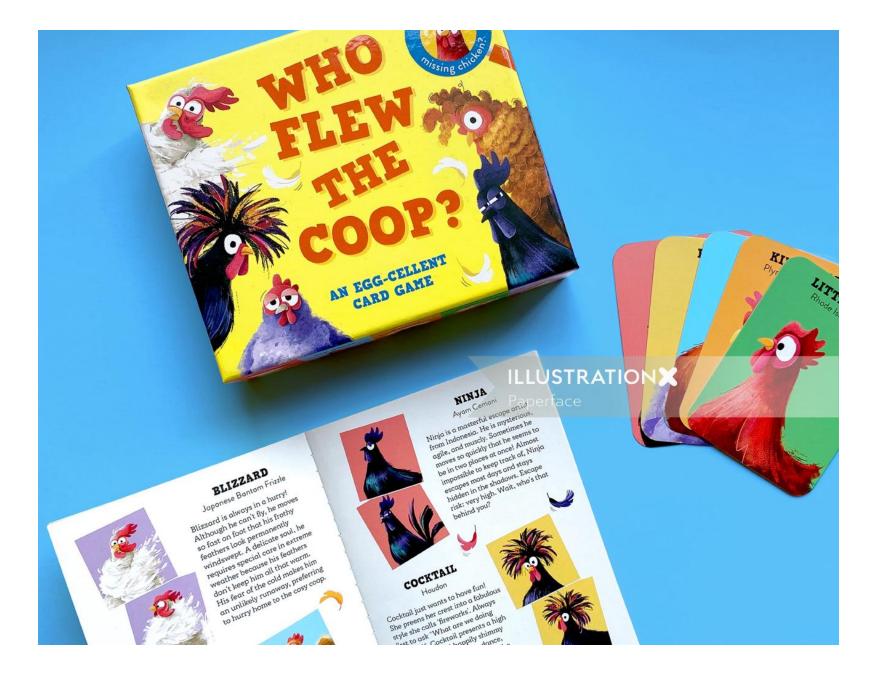

#### **ILLUSTRATION**

www.illustrationx.com/jp/Paperface

BLIZZARD weather because his feathers don't keep him all that warm. His fear of the cold makes him an unlikely runaway, preferring to hurry home to the cosy coop. requires special cure in extre weather because his feathers

#### TTERSCOTCH Orpington

cotch has a short, tle head, and s that make her 's safe to say Her docile er at risk ner ever

ind

### COCKTAIL

Houdan Cocktail just wants to have fun! She preens her crest into a fabulous style she calls 'fireworks'. Always first to ask "What are we doing tonight?", Cocktail presents a high flight risk. She'll happily shimmy several fields away for a dance, and will keep going wherever the night takes her. During the daytime she may look dazed, as if the dawn chorus woke her up!

Ayam Cemani Ninja is a masterful escape artist from Indonesia. He is mysterious, agile, and muscly. Sometimes he moves so quickly that he seems to be in two places at once! Almost impossible to keep track of, Ninja escapes most days and stays hidden in the shadows. Escape risk: very high. Wait, who's that behind you?

NINJA Ayam Cemani

© All rights reserved