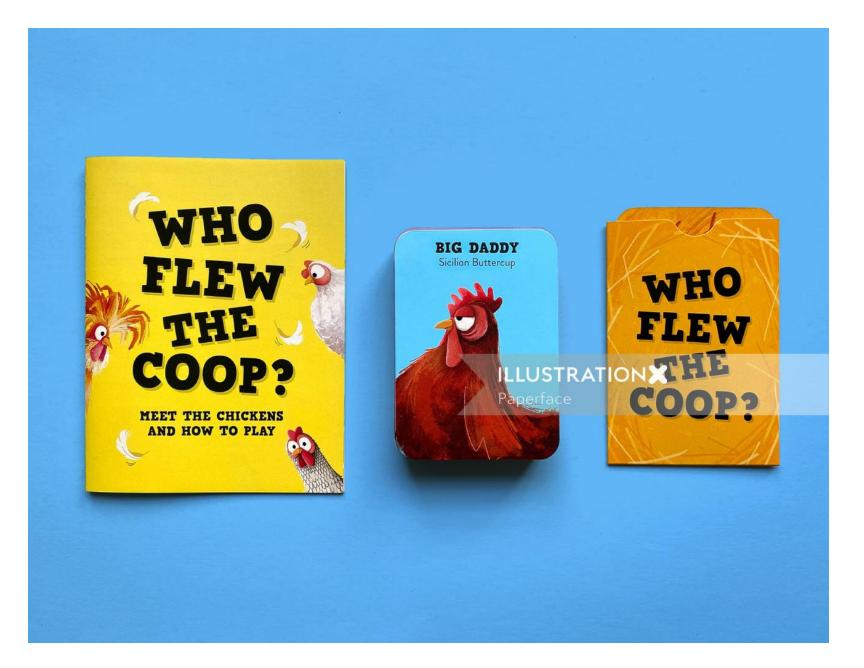

#### **ILLUSTRATION**

www.illustrationx.com/jp/Paperface

BLIZZARD weather because his feathers don't keep him all that warm. His fear of the cold makes him an unlikely runaway, preferring to hurry home to the cosy coop. requires special cure in extre weather because his feathers

#### TTERSCOTCH Orpington

cotch has a short, tle head, and s that make her 's safe to say Her docile er at risk ner ever

ind

### COCKTAIL

Houdan Cocktail just wants to have fun! She preens her crest into a fabulous style she calls 'fireworks'. Always first to ask "What are we doing tonight?", Cocktail presents a high flight risk. She'll happily shimmy several fields away for a dance, and will keep going wherever the night takes her. During the daytime she may look dazed, as if the dawn chorus woke her up!

Ayam Cemani Ninja is a masterful escape artist from Indonesia. He is mysterious, agile, and muscly. Sometimes he moves so quickly that he seems to be in two places at once! Almost impossible to keep track of, Ninja escapes most days and stays hidden in the shadows. Escape risk: very high. Wait, who's that behind you?

NINJA Ayam Cemani

© All rights reserved