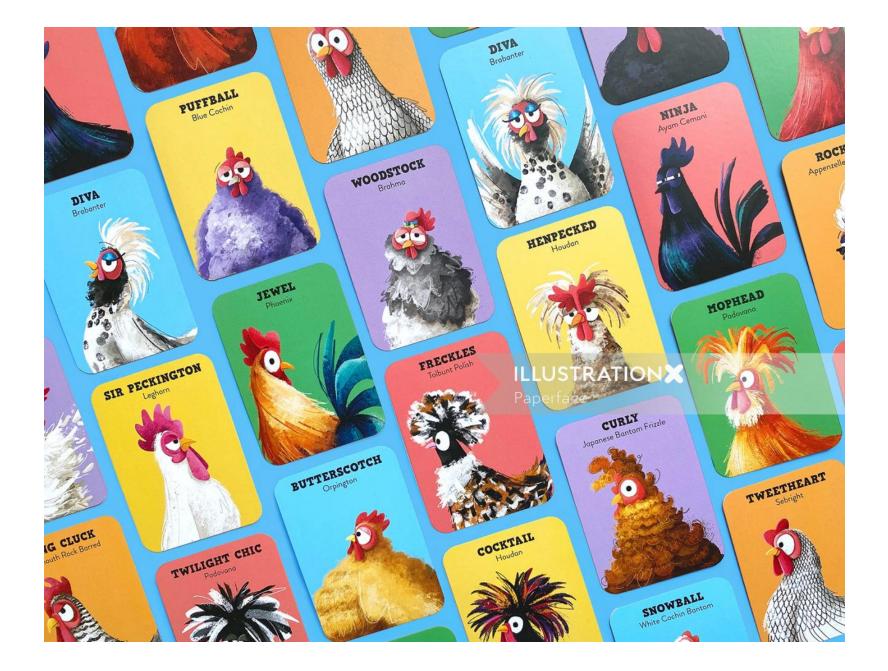

#### **ILLUSTRATION**

www.illustrationx.com/jp/Paperface

BLIZZARD weather because his feathers don't keep him all that warm. His fear of the cold makes him an unlikely runaway, preferring to hurry home to the cosy coop. requires special cure in extre weather because his feathers

#### TTERSCOTCH Orpington

cotch has a short, tle head, and s that make her 's safe to say Her docile er at risk ner ever

ind

### COCKTAIL

Houdan Cocktail just wants to have fun! She preens her crest into a fabulous style she calls 'fireworks'. Always first to ask "What are we doing tonight?", Cocktail presents a high flight risk. She'll happily shimmy several fields away for a dance, and will keep going wherever the night takes her. During the daytime she may look dazed, as if the dawn chorus woke her up!

Ayam Cemani Ninja is a masterful escape artist from Indonesia. He is mysterious, agile, and muscly. Sometimes he moves so quickly that he seems to be in two places at once! Almost impossible to keep track of, Ninja escapes most days and stays hidden in the shadows. Escape risk: very high. Wait, who's that behind you?

NINJA Ayam Cemani

© All rights reserved