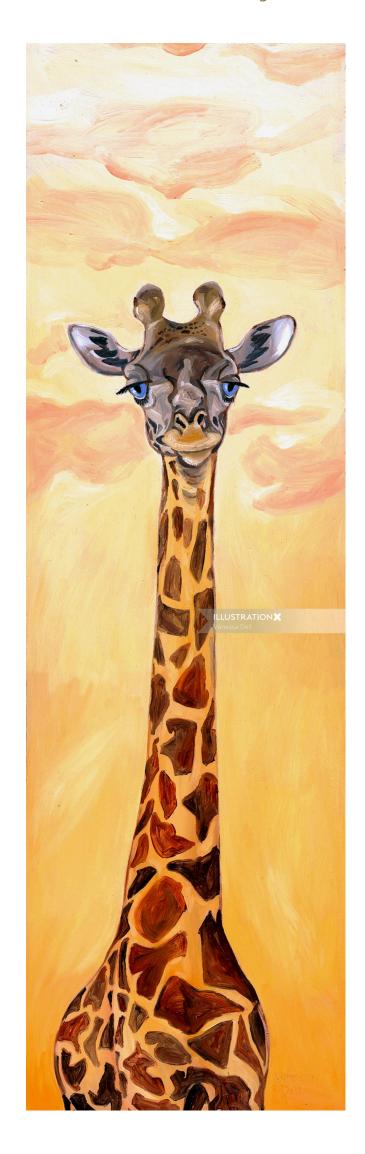

www.illustrationx.com/sg/VanessaDell

www.illustrationx.com/sg/VanessaDell

www.illustrationx.com/sg/VanessaDell

www.illustrationx.com/sg/VanessaDell

 $www.illustrationx.com/sg/ \color{red} \textbf{VanessaDell}$ 