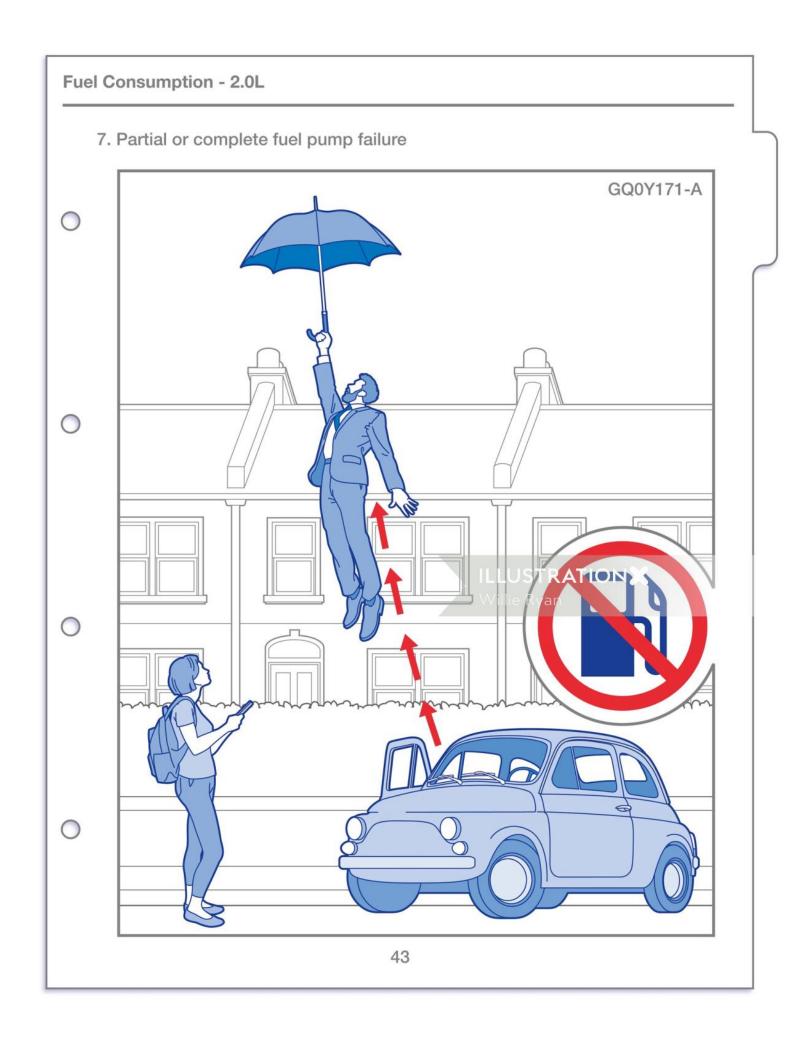

}WillieRyan}$ 













 $www.illustrationx.com/uk/{\color{red}WillieRyan}$ 













www.illustrationx.com/uk/WillieRyan

# COPENHAGEN





























 $www.illustrationx.com/uk/{\color{red}WillieRyan}$ 











 $www.illustrationx.com/uk/{\color{red}WillieRyan}$ 























www.illustrationx.com/uk/WillieRyan

#### some 'must-have' items for the lady of leisure;



- 1 a home (preferably your own)
- 2 tea
- 3 water repellent poking device
- 4 something to take to bed
- 5 buildings and contents insurance
- 6 very big pants
- 7 the sholley obviously
- 8 something to take to bed









































 $www.illustrationx.com/uk/{\color{red}WillieRyan}$ 































 $www.illustrationx.com/uk/{\color{red}WillieRyan}$ 





#### Need advice?

We're ready to help



hello@illustrationx.com

020 7720 5202

# Connecting You to a World of Illustration 4th Floor, Silverstream House 45 Fitzroy Street London

WIT 6EB

www.illustrationx.com/uk