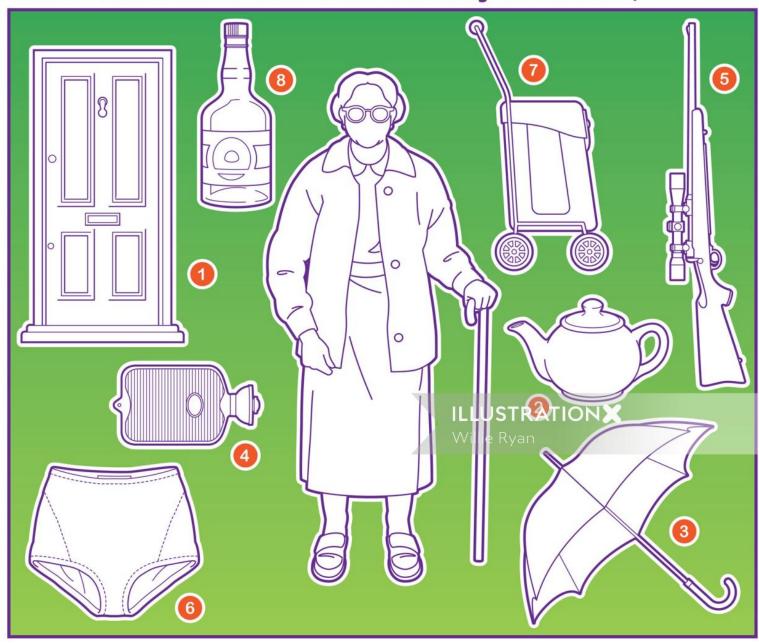

#### some 'must-have' items for the lady of leisure;

- 1 a home (preferably your own)
- 2 tea
- 3 water repellent poking device
- 4 something to take to bed
- 5 buildings and contents insurance
- 6 very big pants
- 7 the sholley obviously
- 8 something to take to bed