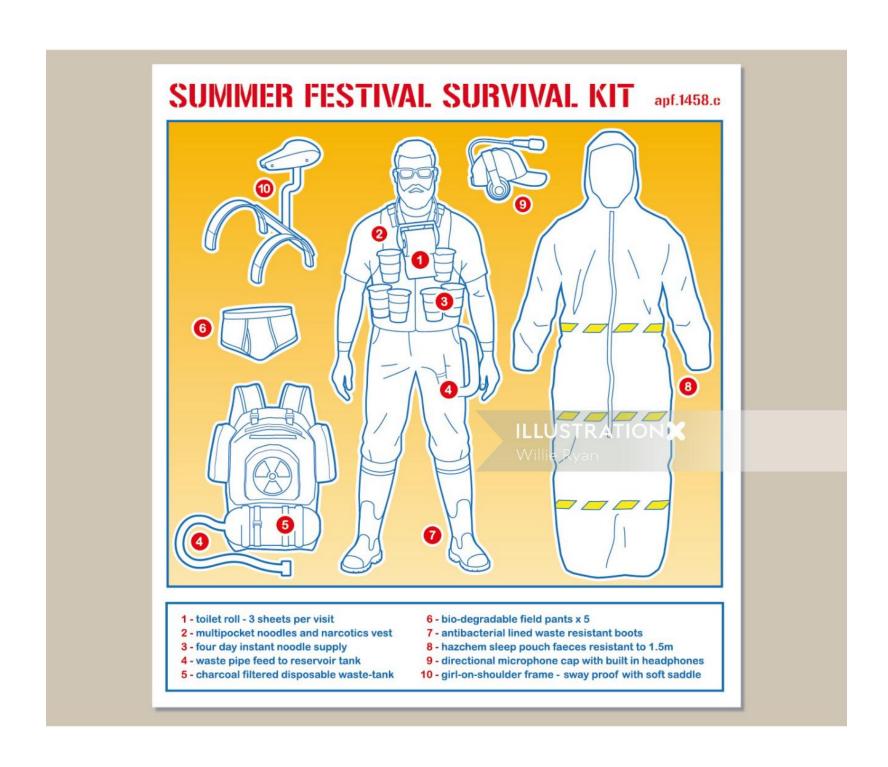

#### some 'must-have' items for the lady of leisure;

- 1 a home (preferably your own)
- 2 tea
- 3 water repellent poking device
- 4 something to take to bed
- 5 buildings and contents insurance
- 6 very big pants
- 7 the sholley obviously
- 8 something to take to bed