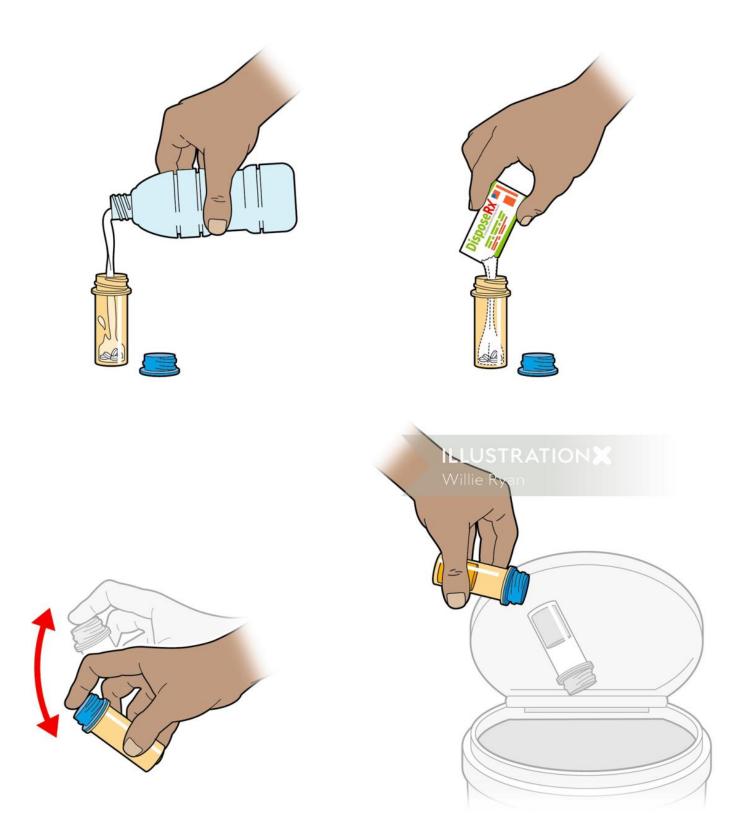

#### Welcome to my portfolio

#### Willie Ryan































 $www.illustrationx.com/uk/{\color{red}WillieRyan}$ 













 $www.illustrationx.com/uk/{\color{red}WillieRyan}$ 













www.illustrationx.com/uk/WillieRyan

# COPENHAGEN





























 $www.illustrationx.com/uk/{\color{red}WillieRyan}$ 











 $www.illustrationx.com/uk/{\color{red}WillieRyan}$ 























www.illustrationx.com/uk/WillieRyan

#### some 'must-have' items for the lady of leisure;



- 1 a home (preferably your own)
- 2 tea
- 3 water repellent poking device
- 4 something to take to bed
- 5 buildings and contents insurance
- 6 very big pants
- 7 the sholley obviously
- 8 something to take to bed









































 $www.illustrationx.com/uk/{\color{red}WillieRyan}$ 































 $www.illustrationx.com/uk/{\color{red}WillieRyan}$ 





#### Need advice?

We're ready to help



hello@illustrationx.com

020 7720 5202

# Connecting You to a World of Illustration 4th Floor, Silverstream House 45 Fitzroy Street London

WIT 6EB

www.illustrationx.com/uk