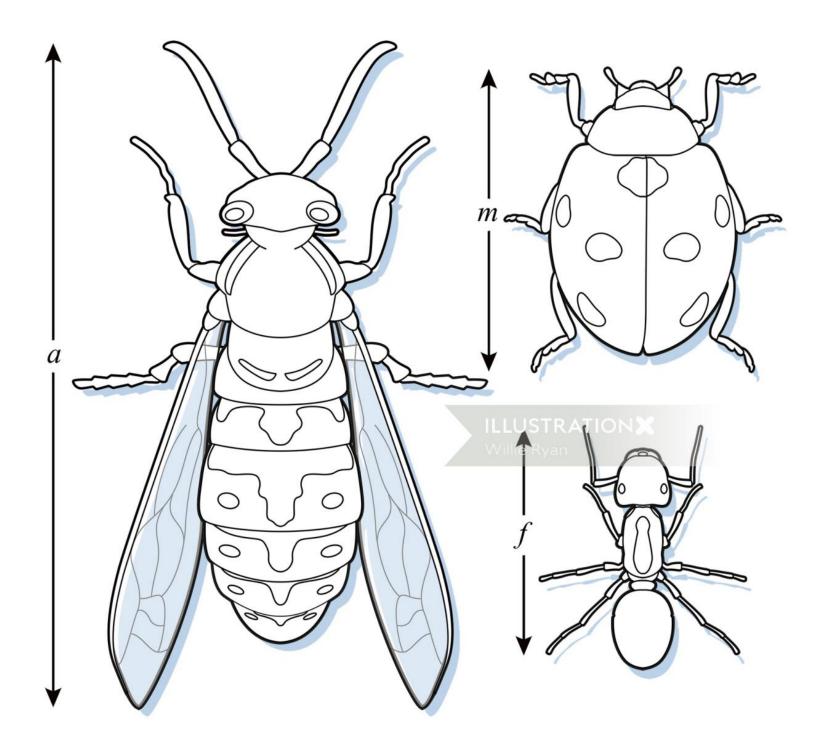

#### Welcome to my portfolio

#### Willie Ryan





















































www.illustrationx.com/cn/WillieRyan

# COPENHAGEN





























































www.illustrationx.com/cn/WillieRyan

#### some 'must-have' items for the lady of leisure;



- 1 a home (preferably your own)
- 2 tea
- 3 water repellent poking device
- 4 something to take to bed
- 5 buildings and contents insurance
- 6 very big pants
- 7 the sholley obviously
- 8 something to take to bed











































































#### Need advice?

We're ready to help



amary@illustrationx.com

+86 | 138 - 1686 - 460 |

#### **ILLUSTRATION**

Connecting You to a World of Illustration 上海市 黄浦区 江西中路304—2—5 200002

www.illustrationx.com/cn