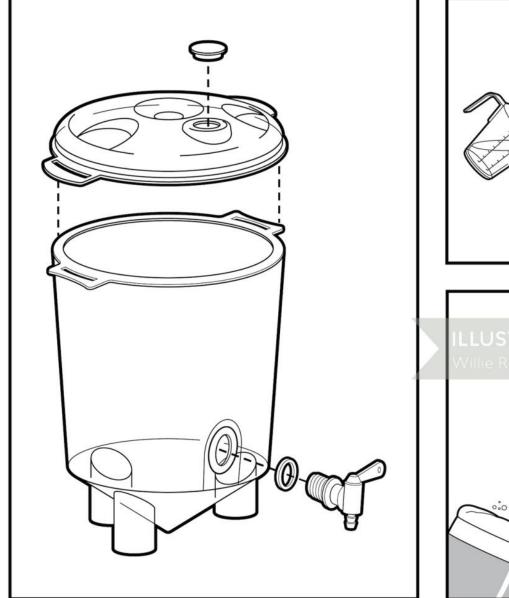

#### some 'must-have' items for the lady of leisure;

- 1 a home (preferably your own)
- 2 tea
- 3 water repellent poking device
- 4 something to take to bed
- 5 buildings and contents insurance
- 6 very big pants
- 7 the sholley obviously
- 8 something to take to bed