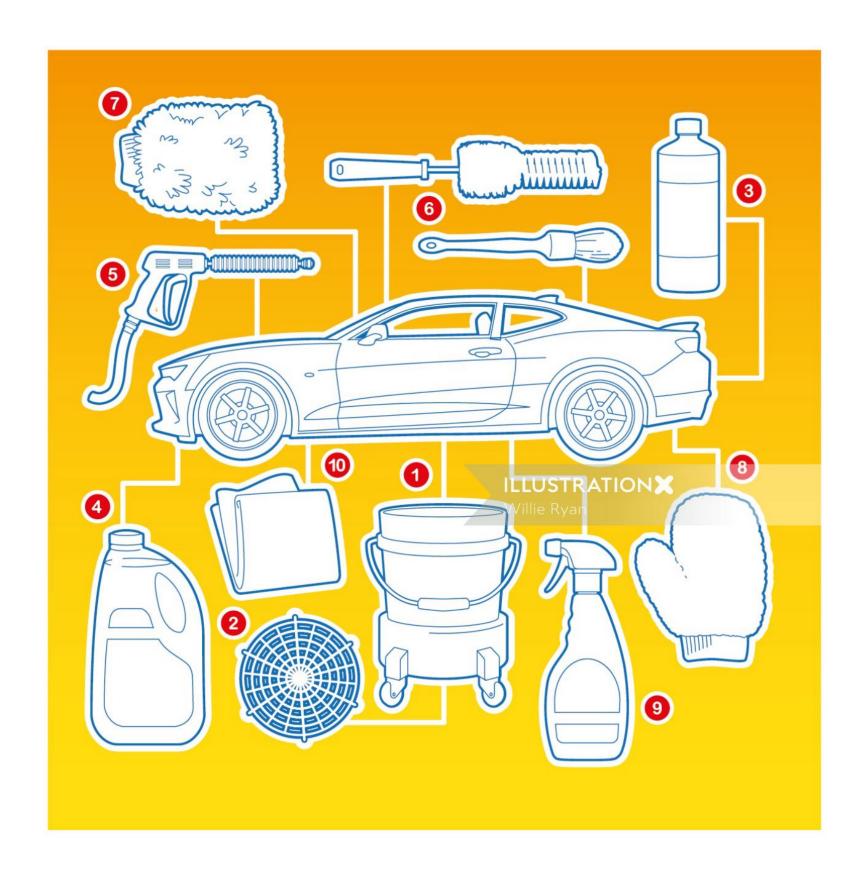

#### some 'must-have' items for the lady of leisure;

- 1 a home (preferably your own)
- 2 tea
- 3 water repellent poking device
- 4 something to take to bed
- 5 buildings and contents insurance
- 6 very big pants
- 7 the sholley obviously
- 8 something to take to bed