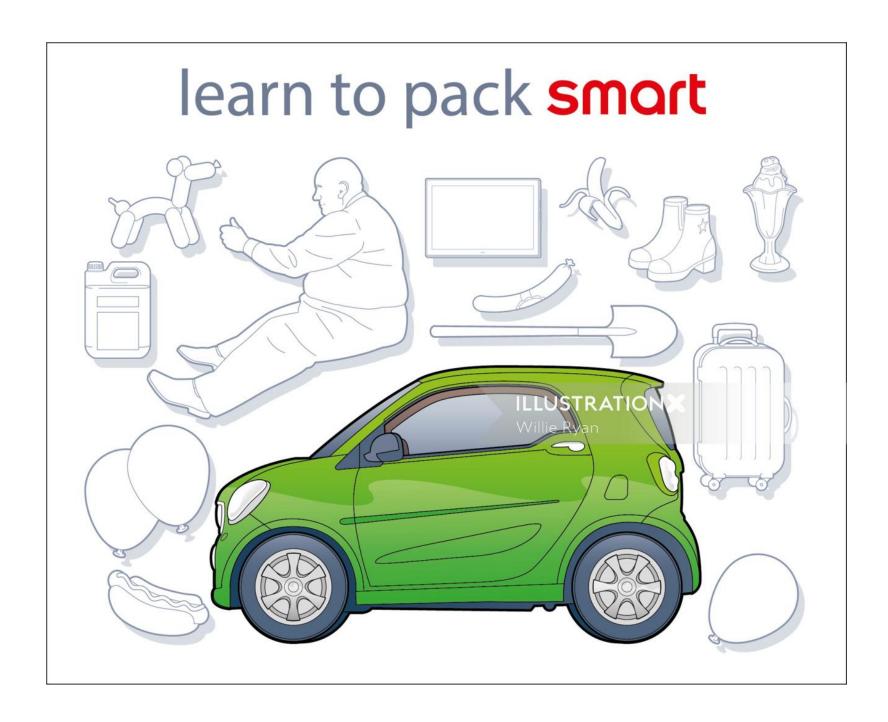

#### some 'must-have' items for the lady of leisure;

- 1 a home (preferably your own)
- 2 tea
- 3 water repellent poking device
- 4 something to take to bed
- 5 buildings and contents insurance
- 6 very big pants
- 7 the sholley obviously
- 8 something to take to bed