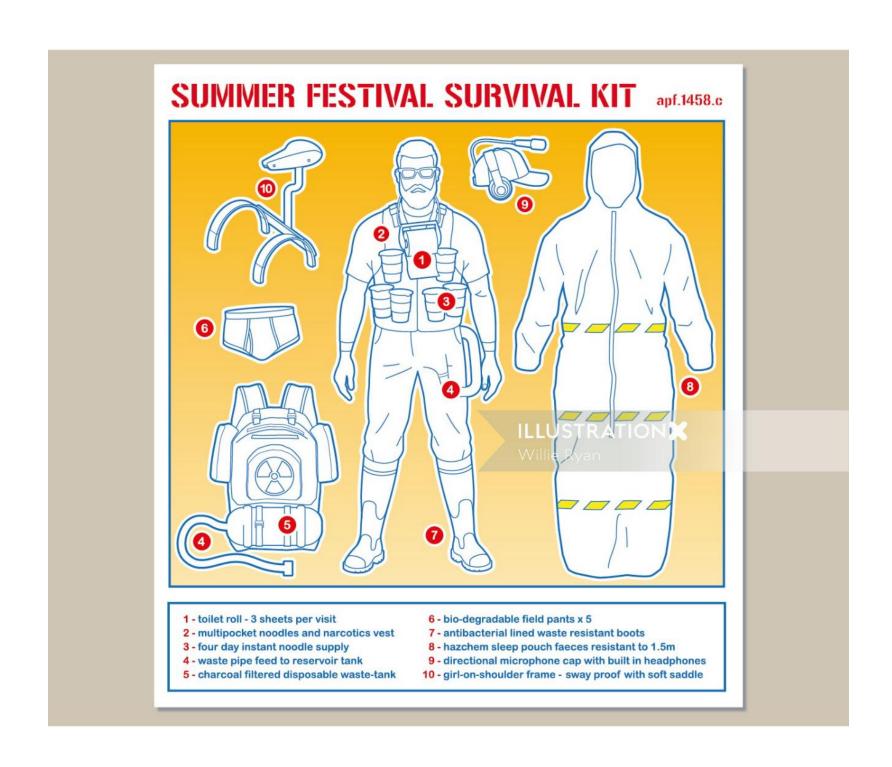

#### some 'must-have' items for the lady of leisure;

- 1 a home (preferably your own)
- 2 tea
- 3 water repellent poking device
- 4 something to take to bed
- 5 buildings and contents insurance
- 6 very big pants
- 7 the sholley obviously
- 8 something to take to bed