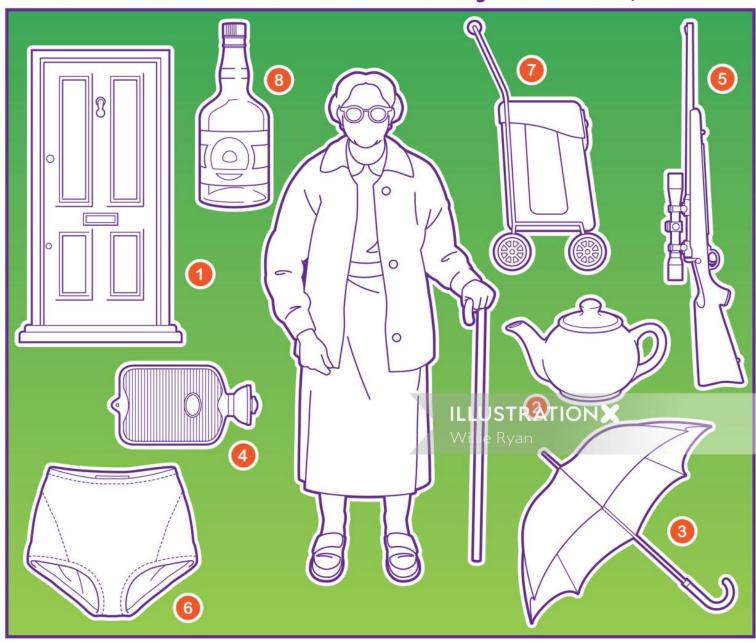

#### some 'must-have' items for the lady of leisure;

- 1 a home (preferably your own)
- 2 tea
- 3 water repellent poking device
- 4 something to take to bed
- 5 buildings and contents insurance
- 6 very big pants
- 7 the sholley obviously
- 8 something to take to bed